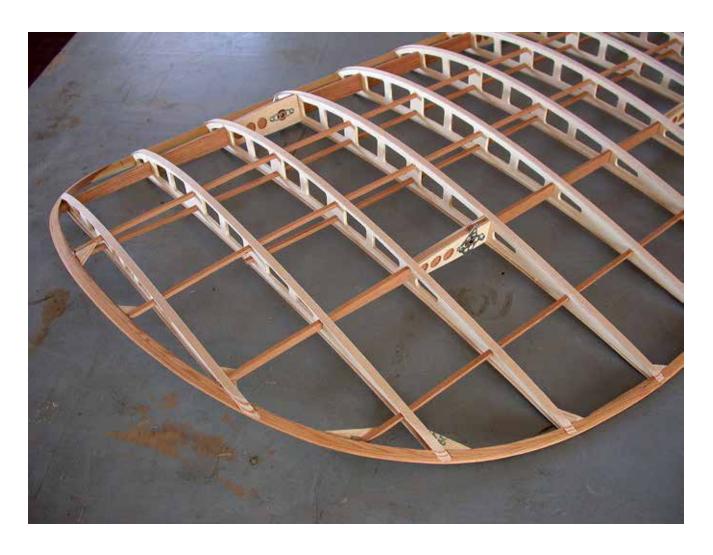

## Blériot

1/4 scale RC

P H O T O M A N U A L

Suggestion:
Paint the longerons
and stringers before
mounting with a soft
brush, apply one coat
of clear sealer, sand
lightly and apply one
coat of protective
varnish.
Do not paint the faces
where plywood sheeting is glued on later.