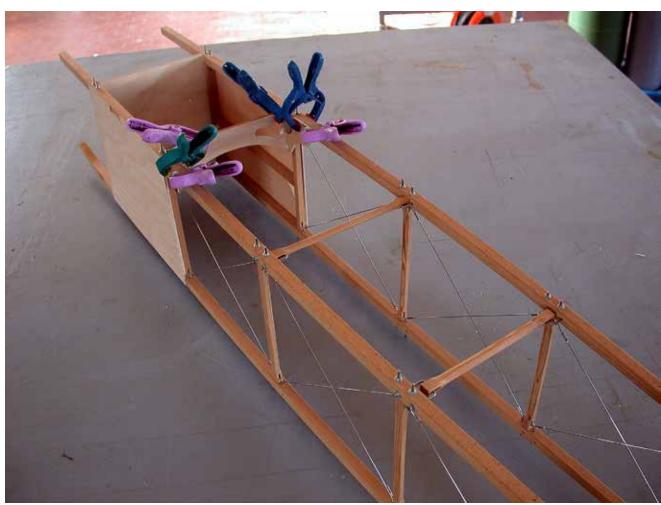

## Blériot

1/4 scale RC

P H O T O M A N U A L

Suggestion:
Paint the longerons
and stringers before
mounting with a soft
brush, apply one coat
of clear sealer, sand
lightly and apply one
coat of protective
varnish.
Do not paint the faces
where plywood sheeting is glued on later.