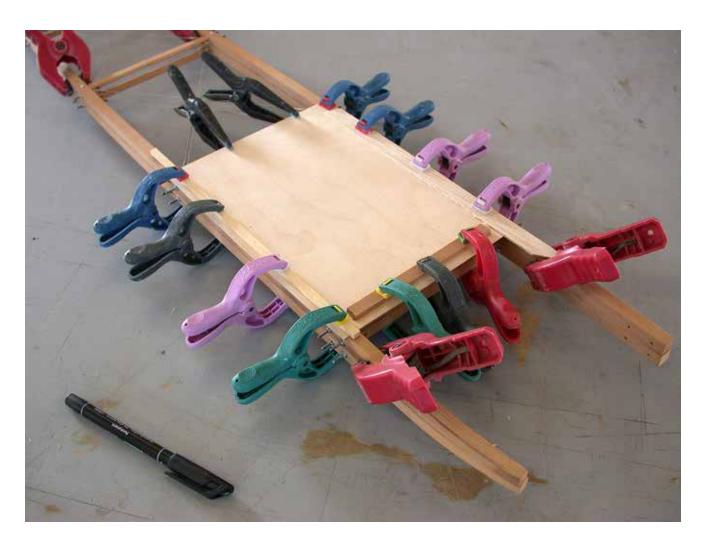

## Blériot

1/4 scale RC

P H O T O M A N U A L

Suggestion:
Paint the longerons
and stringers before
mounting with a soft
brush, apply one coat
of clear sealer, sand
lightly and apply one
coat of protective
varnish.
Do not paint the faces
where plywood sheeting is glued on later.