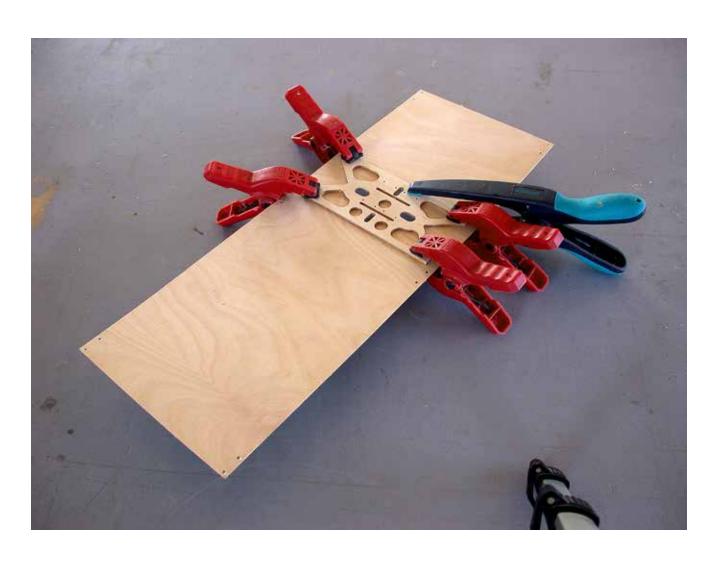

## Blériot

1/4 scale RC

P H O T O M A N U A L

Suggestion:
Paint the longerons
and stringers before
mounting with a soft
brush, apply one coat
of clear sealer, sand
lightly and apply one
coat of protective
varnish.
Do not paint the faces
where plywood sheeting is glued on later.