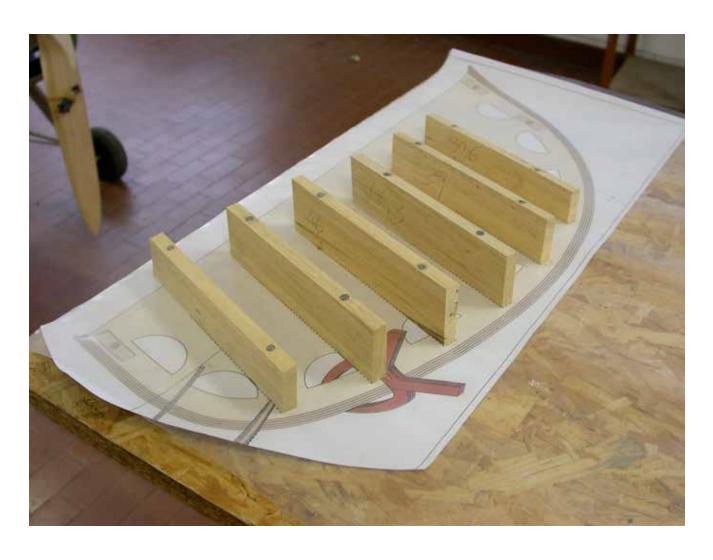

## Blériot

1/4 scale RC

P H O T O M A N U A L

Suggestion:
Paint the longerons
and stringers before
mounting with a soft
brush, apply one coat
of clear sealer, sand
lightly and apply one
coat of protective
varnish.
Do not paint the faces
where plywood sheeting is glued on later.