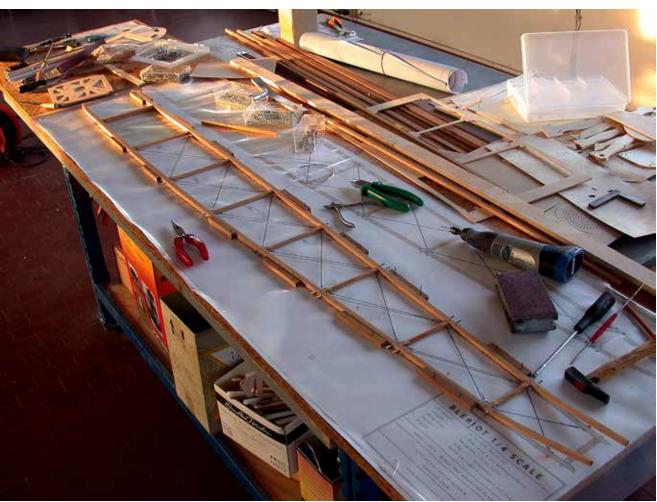

## Blériot

1/4 scale RC

P H O T O M A N U A L

Suggestion:
Paint the longerons
and stringers before
mounting with a soft
brush, apply one coat
of clear sealer, sand
lightly and apply one
coat of protective
varnish.
Do not paint the faces
where plywood sheeting is glued on later.