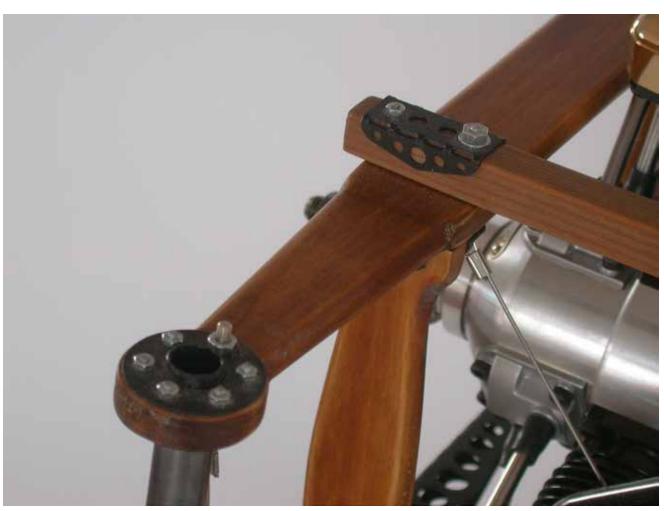

## Blériot

1/4 scale RC

P H O T O M A N U A L

Suggestion:
Paint the longerons
and stringers before
mounting with a soft
brush, apply one coat
of clear sealer, sand
lightly and apply one
coat of protective
varnish.
Do not paint the faces
where plywood sheeting is glued on later.