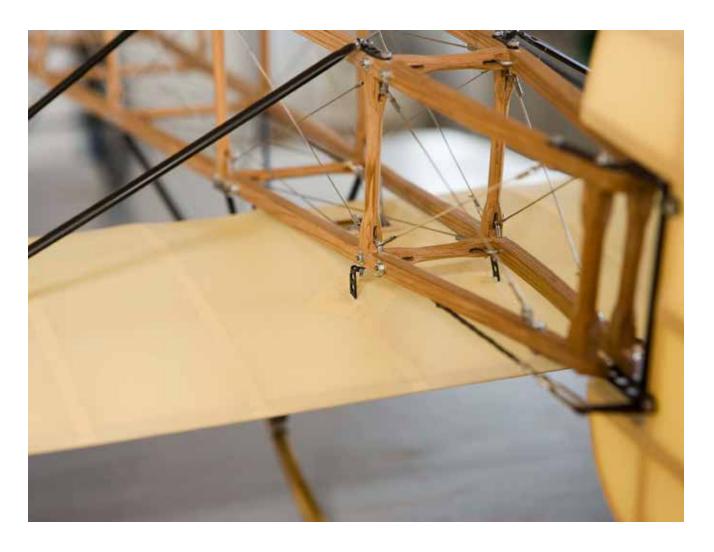

## Blériot

1/4 scale RC

P H O T O M A N U A L

Suggestion:
Paint the longerons
and stringers before
mounting with a soft
brush, apply one coat
of clear sealer, sand
lightly and apply one
coat of protective
varnish.
Do not paint the faces
where plywood sheeting is glued on later.