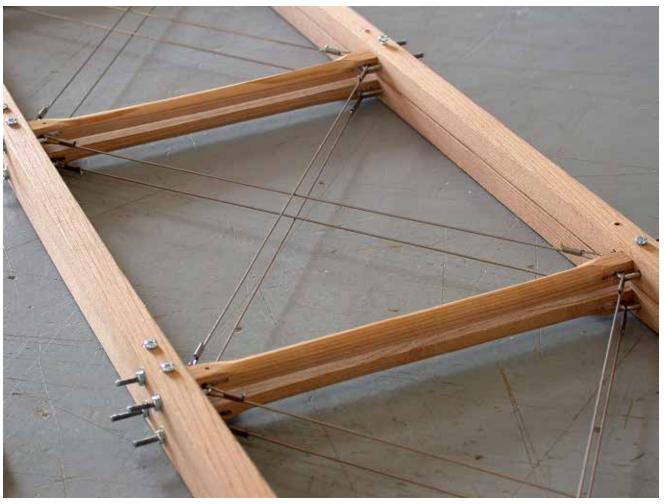

## Blériot

1/4 scale RC

P H O T O M A N U A L

Suggestion:
Paint the longerons
and stringers before
mounting with a soft
brush, apply one coat
of clear sealer, sand
lightly and apply one
coat of protective
varnish.
Do not paint the faces
where plywood sheeting is glued on later.