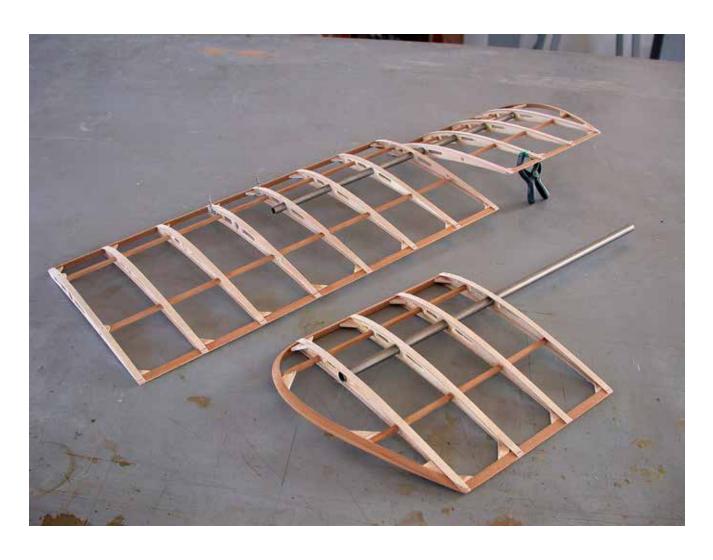

## Blériot

1/4 scale RC

P H O T O M A N U A L

Suggestion:
Paint the longerons
and stringers before
mounting with a soft
brush, apply one coat
of clear sealer, sand
lightly and apply one
coat of protective
varnish.
Do not paint the faces
where plywood sheeting is glued on later.