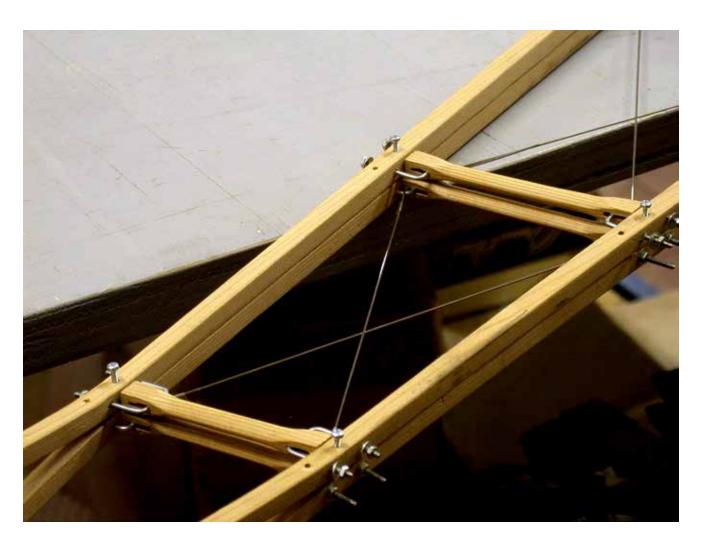

## Blériot

1/4 scale RC

P H O T O M A N U A L

Suggestion:
Paint the longerons
and stringers before
mounting with a soft
brush, apply one coat
of clear sealer, sand
lightly and apply one
coat of protective
varnish.
Do not paint the faces
where plywood sheeting is glued on later.