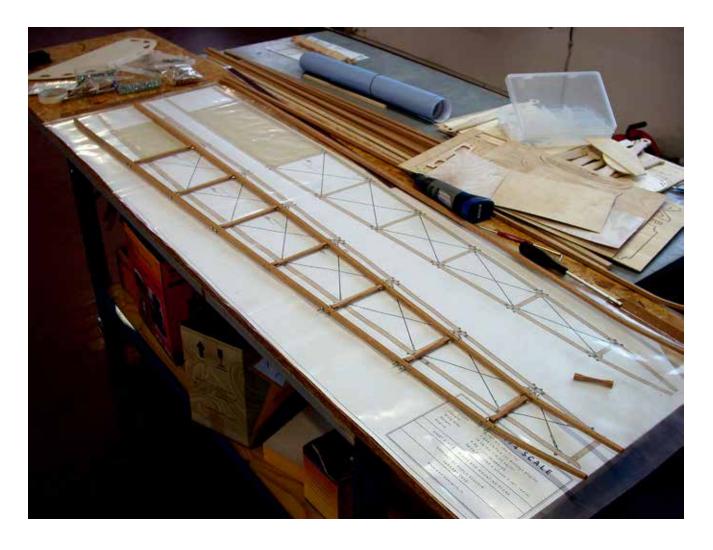

## Blériot

1/4 scale RC

P H O T O M A N U A L

Suggestion:
Paint the longerons
and stringers before
mounting with a soft
brush, apply one coat
of clear sealer, sand
lightly and apply one
coat of protective
varnish.
Do not paint the faces
where plywood sheeting is glued on later.