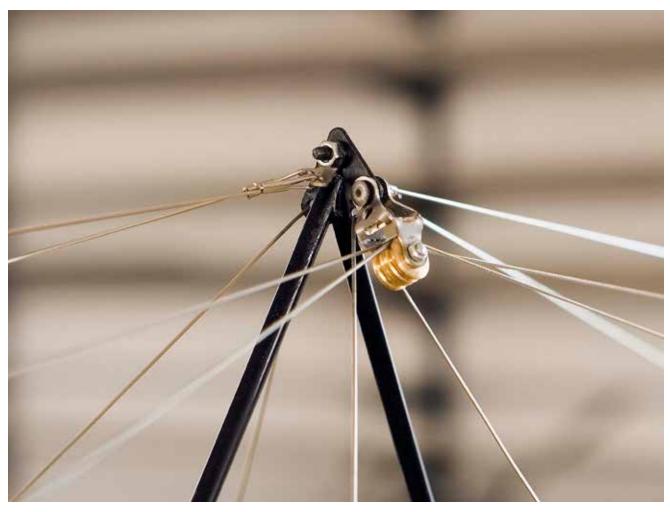

## Blériot

1/4 scale RC

P H O T O M A N U A L

Suggestion:
Paint the longerons
and stringers before
mounting with a soft
brush, apply one coat
of clear sealer, sand
lightly and apply one
coat of protective
varnish.
Do not paint the faces
where plywood sheeting is glued on later.