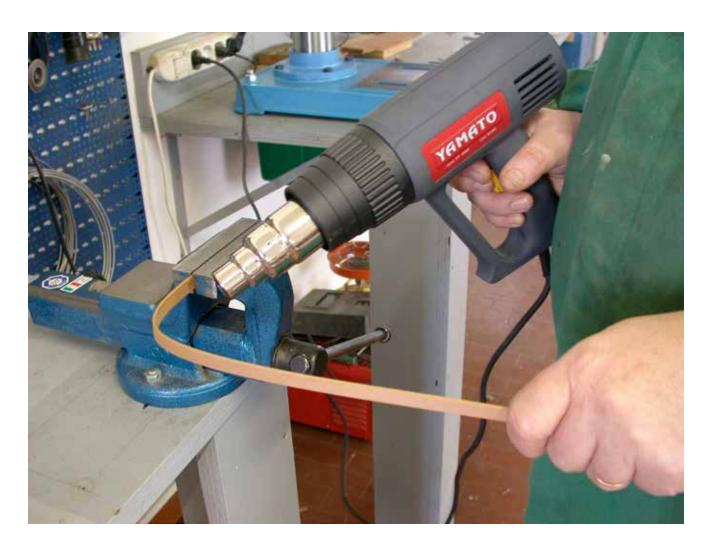

## Blériot

1/4 scale RC

P H O T O M A N U A L

Suggestion:
Paint the longerons
and stringers before
mounting with a soft
brush, apply one coat
of clear sealer, sand
lightly and apply one
coat of protective
varnish.
Do not paint the faces
where plywood sheeting is glued on later.