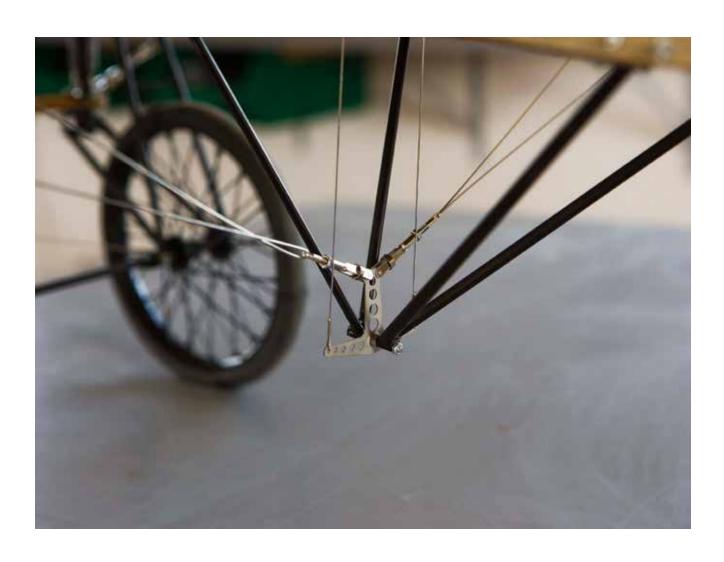

## Blériot

1/4 scale RC

P H O T O M A N U A L

Suggestion:
Paint the longerons
and stringers before
mounting with a soft
brush, apply one coat
of clear sealer, sand
lightly and apply one
coat of protective
varnish.
Do not paint the faces
where plywood sheeting is glued on later.