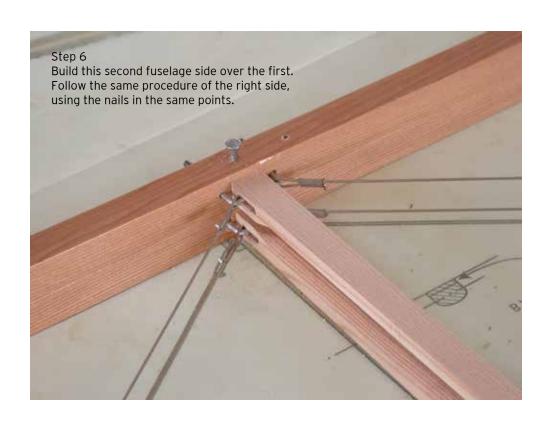

## Blériot

1/4 scale RC



P H O T O M A N U A L















Suggestion:
Paint the longerons
and stringers before
mounting with a soft
brush, apply one coat
of clear sealer, sand
lightly and apply one
coat of protective
varnish.
Do not paint the faces
where plywood sheeting is glued on later.





















































































































































































































## **BLÉRIOT 1/4 SCALE**

Wingspan: 217,5 cm (85,62 in) Lenght: 189 cm (74,4 in) Wing area: 96 sq/dm (10,33 sq/ft) Weight: 5,5 Kg (12,1 lb)

Engine: Saito FA-170 R3, Saito 200 R3, three cyl. four stroke radial

Projected and drawn by Paolo Severin - April 2008

www.paoloseverin.it

Paolo Severin srl Via Decorati al Valor Civile 57a 35142 Padova - Ita