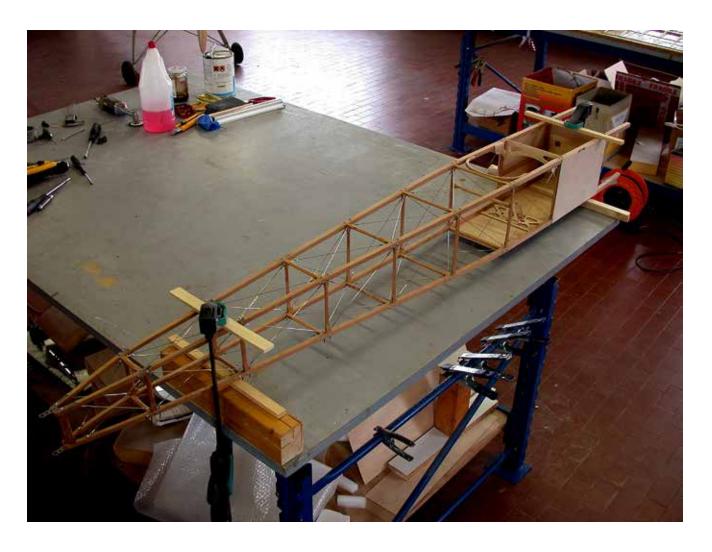

## Blériot

1/4 scale RC

P H O T O M A N U A L

Suggestion:
Paint the longerons
and stringers before
mounting with a soft
brush, apply one coat
of clear sealer, sand
lightly and apply one
coat of protective
varnish.
Do not paint the faces
where plywood sheeting is glued on later.