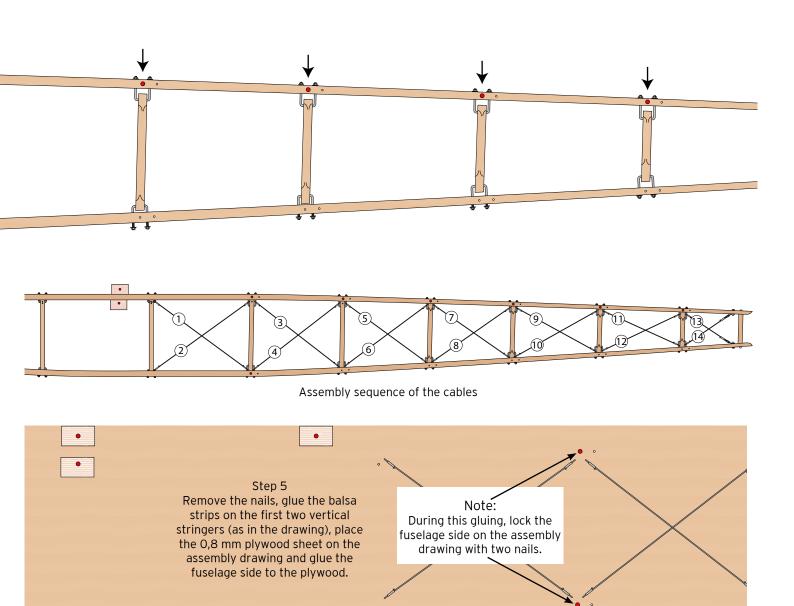

## Blériot

1/4 scale RC



P H O T O M A N U A L















Suggestion:
Paint the longerons
and stringers before
mounting with a soft
brush, apply one coat
of clear sealer, sand
lightly and apply one
coat of protective
varnish.
Do not paint the faces
where plywood sheeting is glued on later.





















































































































































































































## **BLÉRIOT 1/4 SCALE**

Wingspan: 217,5 cm (85,62 in) Lenght: 189 cm (74,4 in) Wing area: 96 sq/dm (10,33 sq/ft) Weight: 5,5 Kg (12,1 lb)

Engine: Saito FA-170 R3, Saito 200 R3, three cyl. four stroke radial

Projected and drawn by Paolo Severin - April 2008

www.paoloseverin.it

Paolo Severin srl Via Decorati al Valor Civile 57a 35142 Padova - I