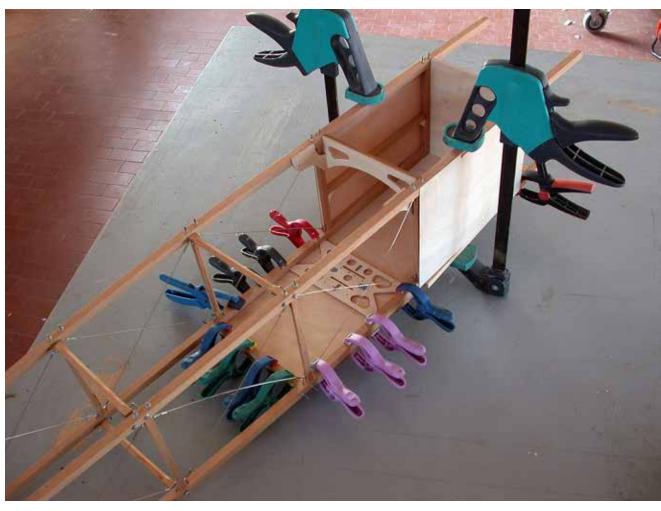

## Blériot

1/4 scale RC

P H O T O M A N U A L

Suggestion:
Paint the longerons
and stringers before
mounting with a soft
brush, apply one coat
of clear sealer, sand
lightly and apply one
coat of protective
varnish.
Do not paint the faces
where plywood sheeting is glued on later.