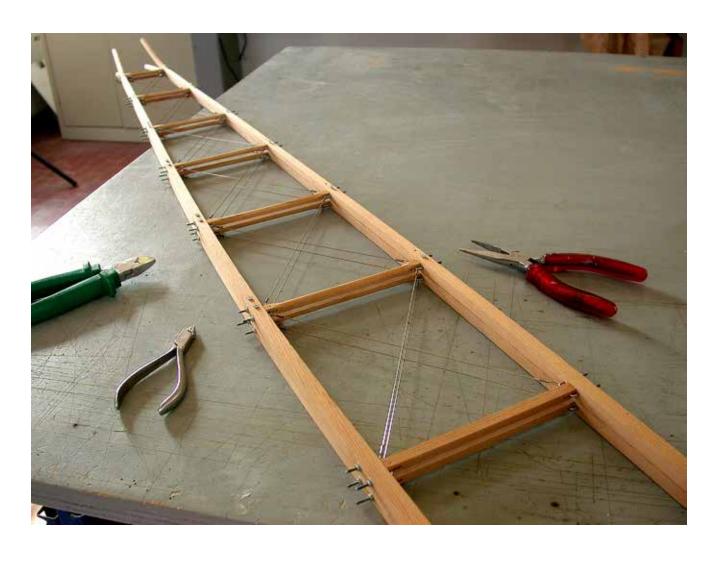

## Blériot

1/4 scale RC

P H O T O M A N U A L

Suggestion:
Paint the longerons
and stringers before
mounting with a soft
brush, apply one coat
of clear sealer, sand
lightly and apply one
coat of protective
varnish.
Do not paint the faces
where plywood sheeting is glued on later.