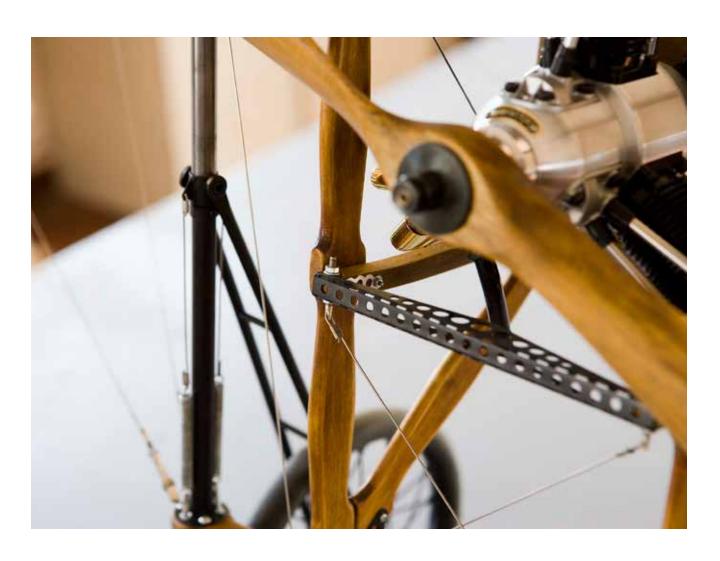

## Blériot

1/4 scale RC

P H O T O M A N U A L

Suggestion:
Paint the longerons
and stringers before
mounting with a soft
brush, apply one coat
of clear sealer, sand
lightly and apply one
coat of protective
varnish.
Do not paint the faces
where plywood sheeting is glued on later.