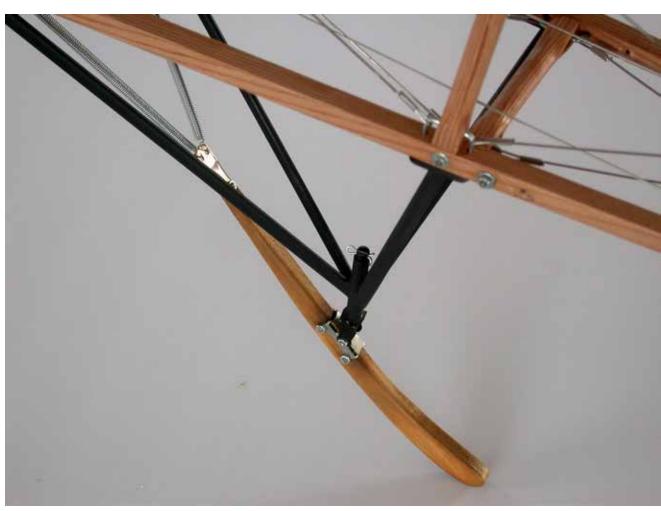

## Blériot

1/4 scale RC

P H O T O M A N U A L

Suggestion:
Paint the longerons
and stringers before
mounting with a soft
brush, apply one coat
of clear sealer, sand
lightly and apply one
coat of protective
varnish.
Do not paint the faces
where plywood sheeting is glued on later.