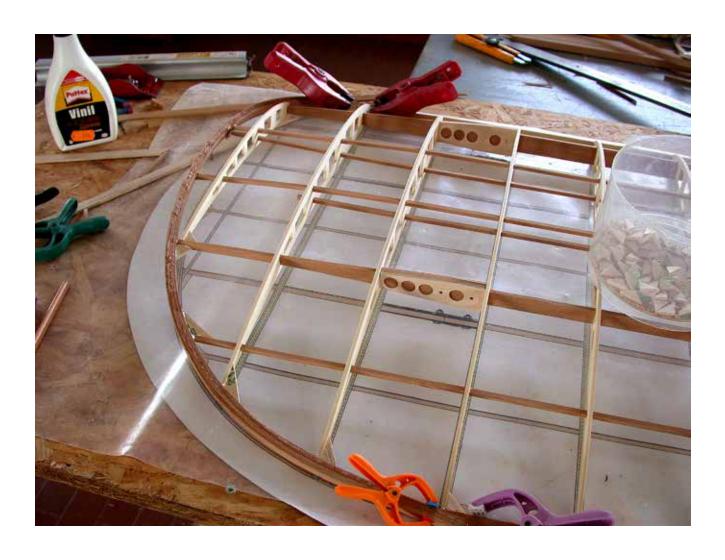

## Blériot

1/4 scale RC

P H O T O M A N U A L

Suggestion:
Paint the longerons
and stringers before
mounting with a soft
brush, apply one coat
of clear sealer, sand
lightly and apply one
coat of protective
varnish.
Do not paint the faces
where plywood sheeting is glued on later.