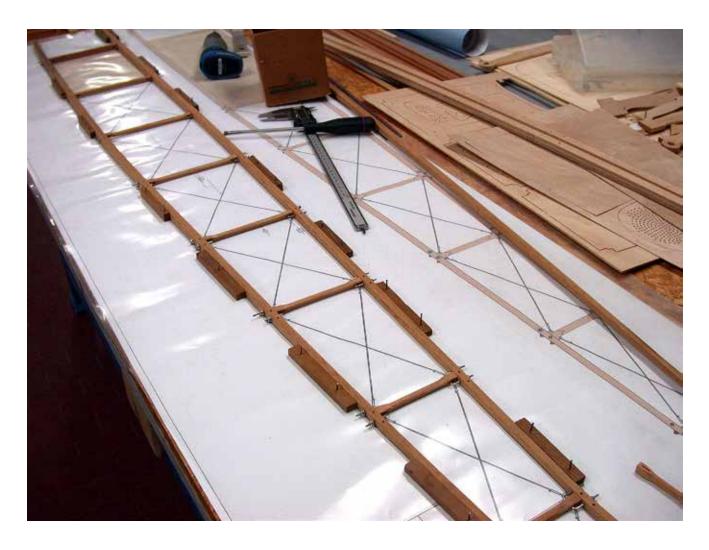

## Blériot

1/4 scale RC

P H O T O M A N U A L

Suggestion:
Paint the longerons
and stringers before
mounting with a soft
brush, apply one coat
of clear sealer, sand
lightly and apply one
coat of protective
varnish.
Do not paint the faces
where plywood sheeting is glued on later.