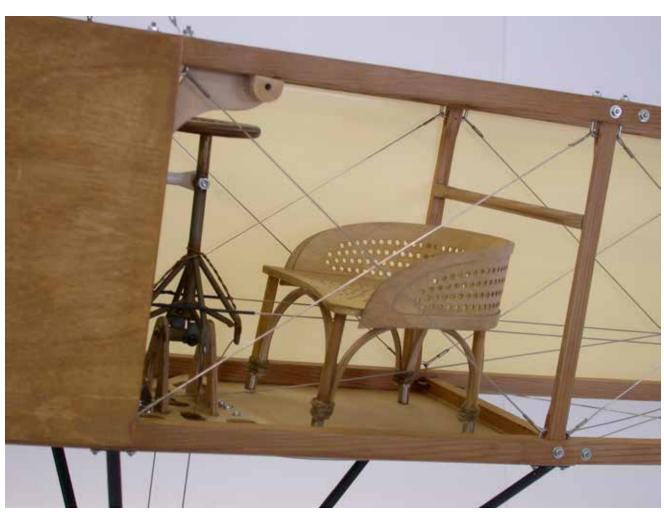

## **BLÉRIOT 1/4 SCALE**

Wingspan: 217,5 cm (85,62 in) Lenght: 189 cm (74,4 in) Wing area: 96 sq/dm (10,33 sq/ft) Weight: 5,5 Kg (12,1 lb)

Engine: Saito FA-170 R3, Saito 200 R3, three cyl. four stroke radial