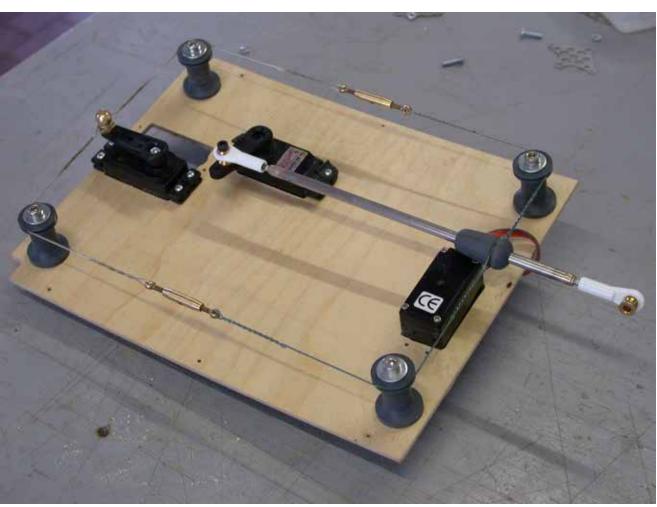

## Blériot

1/4 scale RC

P H O T O M A N U A L

Suggestion:
Paint the longerons
and stringers before
mounting with a soft
brush, apply one coat
of clear sealer, sand
lightly and apply one
coat of protective
varnish.
Do not paint the faces
where plywood sheeting is glued on later.