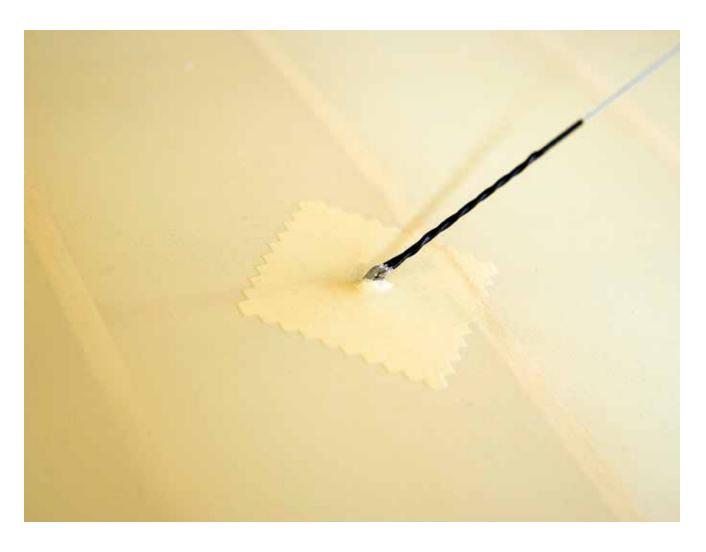

## Blériot

1/4 scale RC

P H O T O M A N U A L

Suggestion:
Paint the longerons
and stringers before
mounting with a soft
brush, apply one coat
of clear sealer, sand
lightly and apply one
coat of protective
varnish.
Do not paint the faces
where plywood sheeting is glued on later.