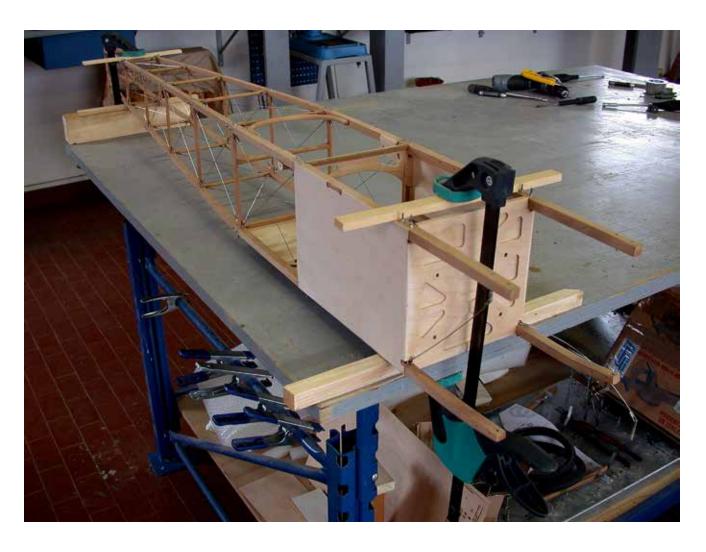

## Blériot

1/4 scale RC

P H O T O M A N U A L

Suggestion:
Paint the longerons
and stringers before
mounting with a soft
brush, apply one coat
of clear sealer, sand
lightly and apply one
coat of protective
varnish.
Do not paint the faces
where plywood sheeting is glued on later.