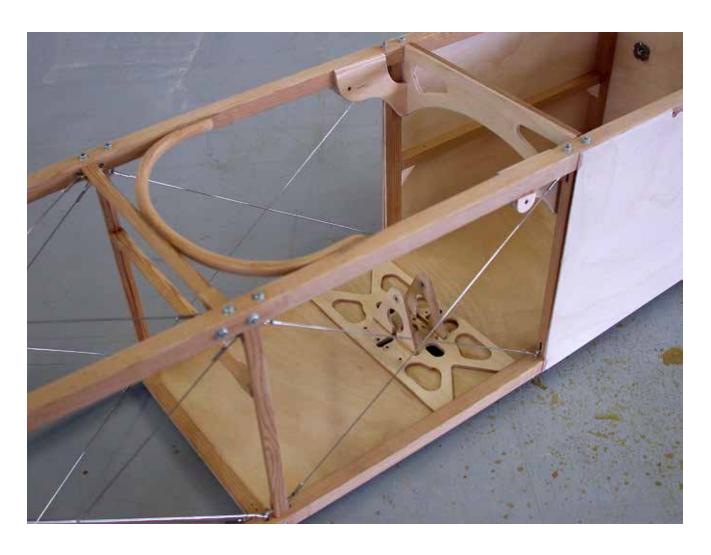

## Blériot

1/4 scale RC

P H O T O M A N U A L

Suggestion:
Paint the longerons
and stringers before
mounting with a soft
brush, apply one coat
of clear sealer, sand
lightly and apply one
coat of protective
varnish.
Do not paint the faces
where plywood sheeting is glued on later.