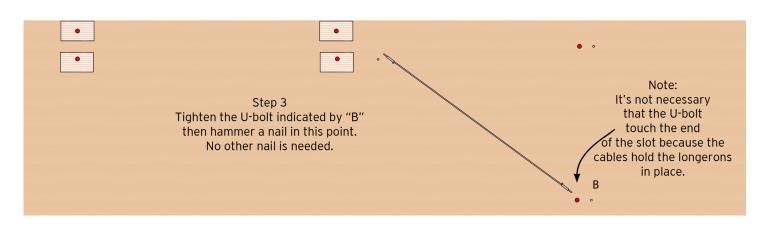

## Blériot

1/4 scale RC



P H O T O M A N U A L















Suggestion:
Paint the longerons
and stringers before
mounting with a soft
brush, apply one coat
of clear sealer, sand
lightly and apply one
coat of protective
varnish.
Do not paint the faces
where plywood sheeting is glued on later.





















































































































































































































## **BLÉRIOT 1/4 SCALE**

Wingspan: 217,5 cm (85,62 in) Lenght: 189 cm (74,4 in) Wing area: 96 sq/dm (10,33 sq/ft) Weight: 5,5 Kg (12,1 lb)

Engine: Saito FA-170 R3, Saito 200 R3, three cyl. four stroke radial

Projected and drawn by Paolo Severin - April 2008

www.paoloseverin.it

Paolo Severin srl Via Decorati al Valor Civile 57a 35142 Padova