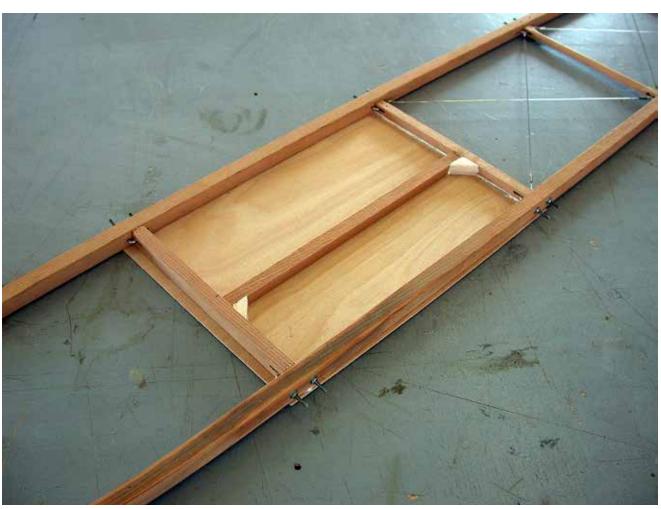

## Blériot

1/4 scale RC

P H O T O M A N U A L

Suggestion:
Paint the longerons
and stringers before
mounting with a soft
brush, apply one coat
of clear sealer, sand
lightly and apply one
coat of protective
varnish.
Do not paint the faces
where plywood sheeting is glued on later.