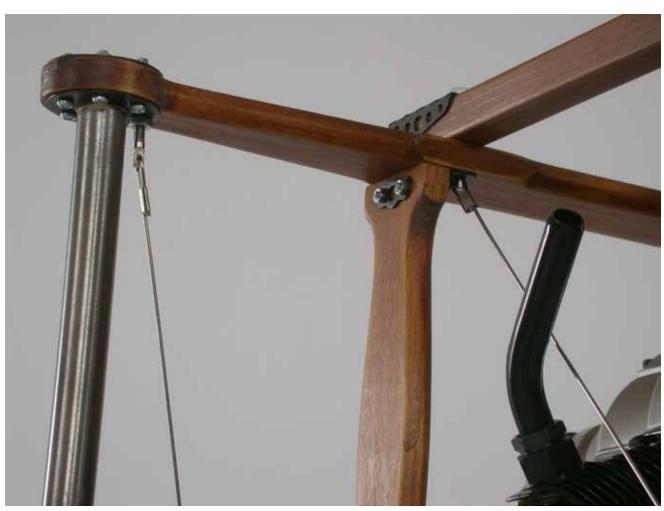

## Blériot

1/4 scale RC



P H O T O M A N U A L















Suggestion:
Paint the longerons
and stringers before
mounting with a soft
brush, apply one coat
of clear sealer, sand
lightly and apply one
coat of protective
varnish.
Do not paint the faces
where plywood sheeting is glued on later.





















































































































































































































## **BLÉRIOT 1/4 SCALE**

Wingspan: 217,5 cm (85,62 in) Lenght: 189 cm (74,4 in) Wing area: 96 sq/dm (10,33 sq/ft) Weight: 5,5 Kg (12,1 lb)

Engine: Saito FA-170 R3, Saito 200 R3, three cyl. four stroke radial

Projected and drawn by Paolo Severin - April 2008

www.paoloseverin.it

Paolo Severin srl Via Decorati al Valor Civile 57a 35142 Padova - Italy Laboratorio: Via Monfalcone 11 - Padova

Tel. 049 8800329 - Fax 049 8800354

email: paolo.severin@pallino.it

U.S. distributor:



www.vogelsang-aeroscale.com

Germany distributor: