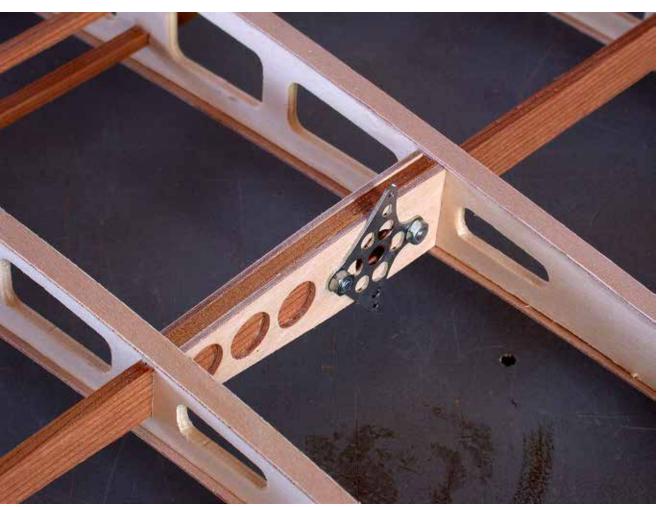

## Blériot

1/4 scale RC

P H O T O M A N U A L

Suggestion:
Paint the longerons
and stringers before
mounting with a soft
brush, apply one coat
of clear sealer, sand
lightly and apply one
coat of protective
varnish.
Do not paint the faces
where plywood sheeting is glued on later.