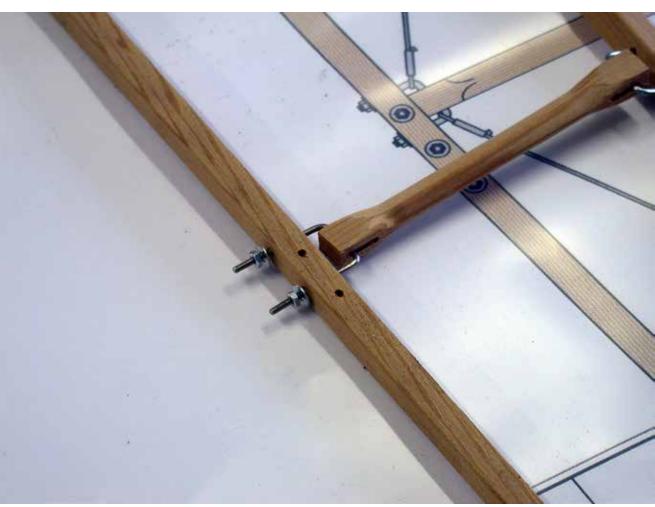

## Blériot

1/4 scale RC

P H O T O M A N U A L

Suggestion:
Paint the longerons
and stringers before
mounting with a soft
brush, apply one coat
of clear sealer, sand
lightly and apply one
coat of protective
varnish.
Do not paint the faces
where plywood sheeting is glued on later.