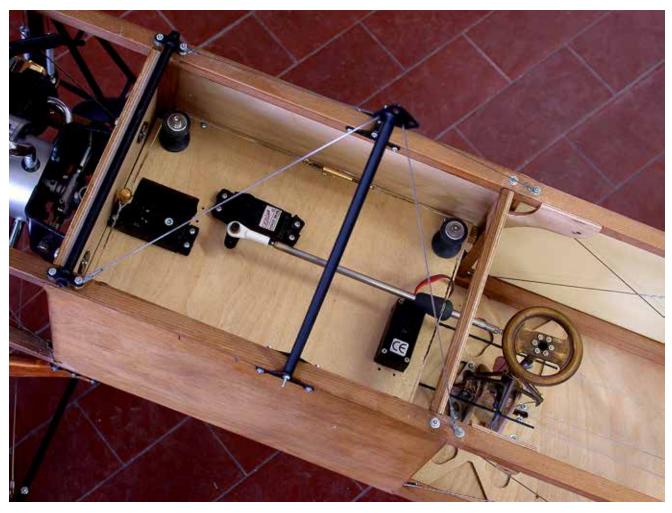

## Blériot

1/4 scale RC

P H O T O M A N U A L

Suggestion:
Paint the longerons
and stringers before
mounting with a soft
brush, apply one coat
of clear sealer, sand
lightly and apply one
coat of protective
varnish.
Do not paint the faces
where plywood sheeting is glued on later.