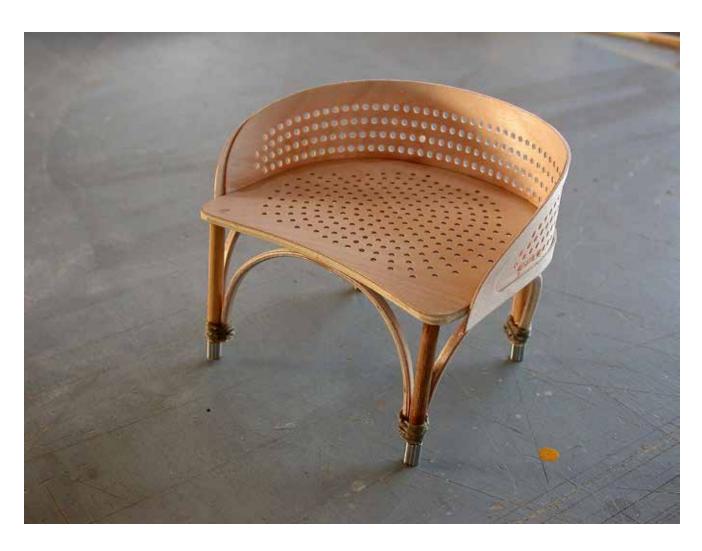

## Blériot

1/4 scale RC

P H O T O M A N U A L

Suggestion:
Paint the longerons
and stringers before
mounting with a soft
brush, apply one coat
of clear sealer, sand
lightly and apply one
coat of protective
varnish.
Do not paint the faces
where plywood sheeting is glued on later.