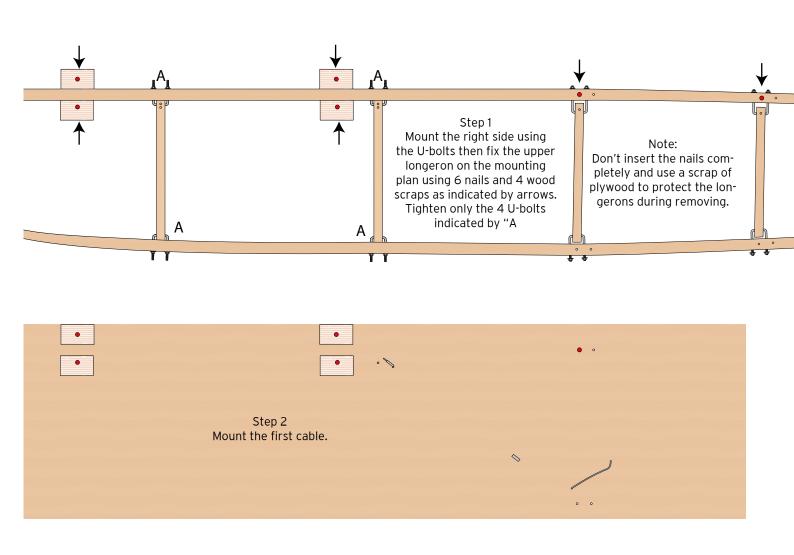

## Blériot

1/4 scale RC

P H O T O M A N U A L

Suggestion:
Paint the longerons
and stringers before
mounting with a soft
brush, apply one coat
of clear sealer, sand
lightly and apply one
coat of protective
varnish.
Do not paint the faces
where plywood sheeting is glued on later.