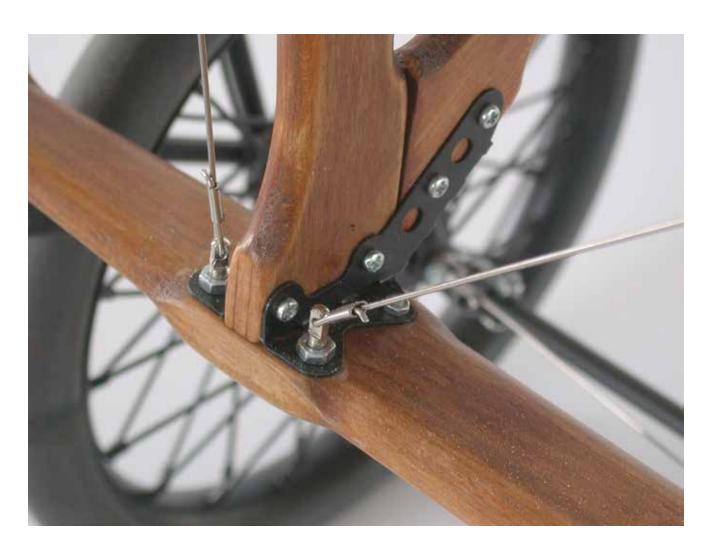

## Blériot

1/4 scale RC

P H O T O M A N U A L

Suggestion:
Paint the longerons
and stringers before
mounting with a soft
brush, apply one coat
of clear sealer, sand
lightly and apply one
coat of protective
varnish.
Do not paint the faces
where plywood sheeting is glued on later.