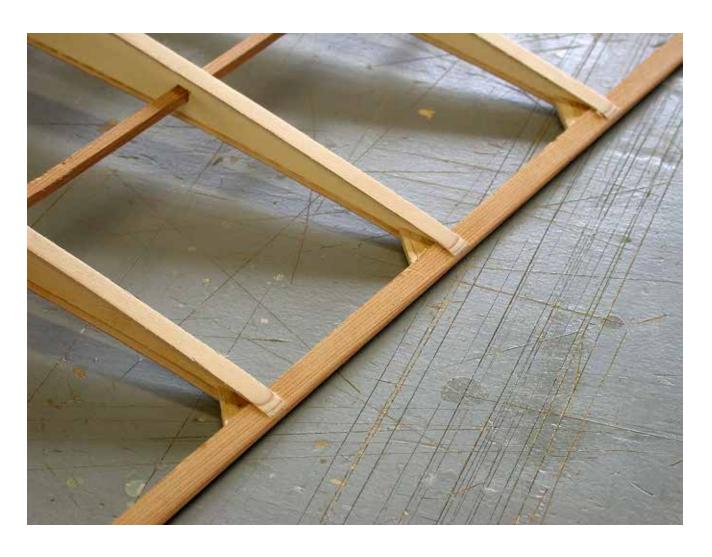

## Blériot

1/4 scale RC

P H O T O M A N U A L

Suggestion:
Paint the longerons
and stringers before
mounting with a soft
brush, apply one coat
of clear sealer, sand
lightly and apply one
coat of protective
varnish.
Do not paint the faces
where plywood sheeting is glued on later.