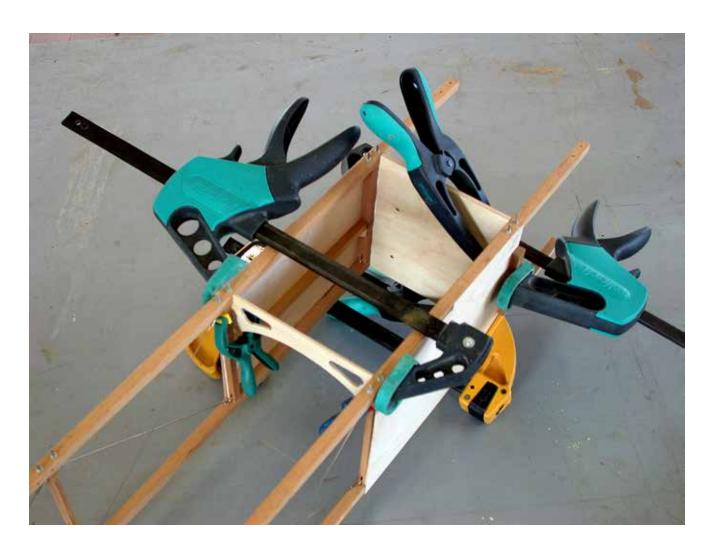

## Blériot

1/4 scale RC

P H O T O M A N U A L

Suggestion:
Paint the longerons
and stringers before
mounting with a soft
brush, apply one coat
of clear sealer, sand
lightly and apply one
coat of protective
varnish.
Do not paint the faces
where plywood sheeting is glued on later.