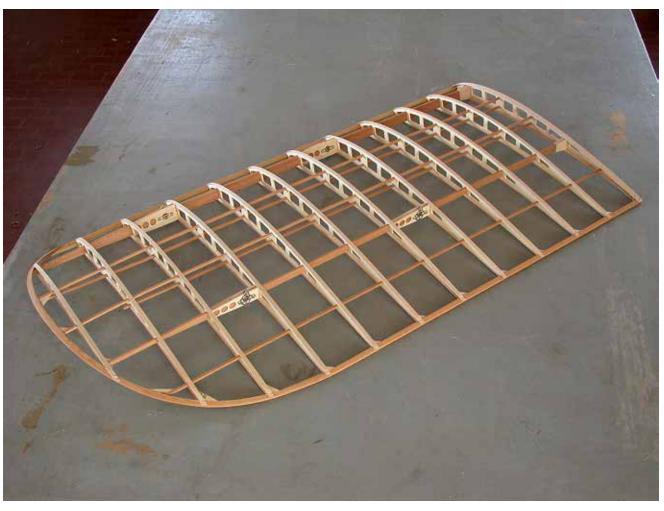

## Blériot

1/4 scale RC

P H O T O M A N U A L

Suggestion:
Paint the longerons
and stringers before
mounting with a soft
brush, apply one coat
of clear sealer, sand
lightly and apply one
coat of protective
varnish.
Do not paint the faces
where plywood sheeting is glued on later.