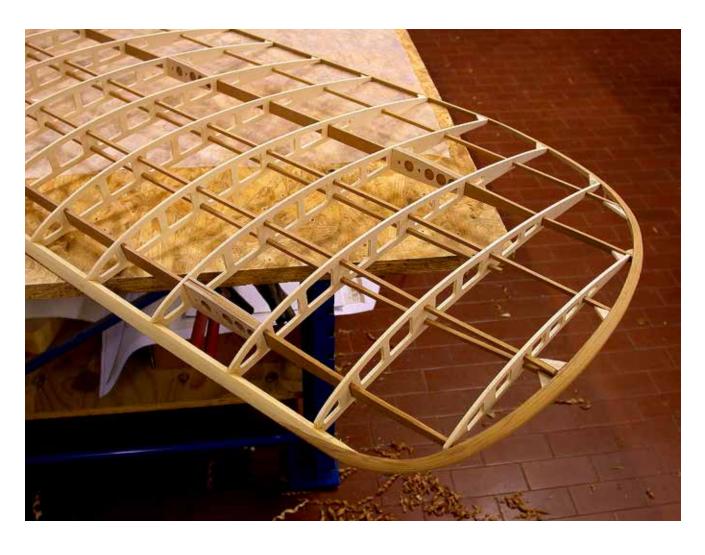

## Blériot

1/4 scale RC

P H O T O M A N U A L

Suggestion:
Paint the longerons
and stringers before
mounting with a soft
brush, apply one coat
of clear sealer, sand
lightly and apply one
coat of protective
varnish.
Do not paint the faces
where plywood sheeting is glued on later.