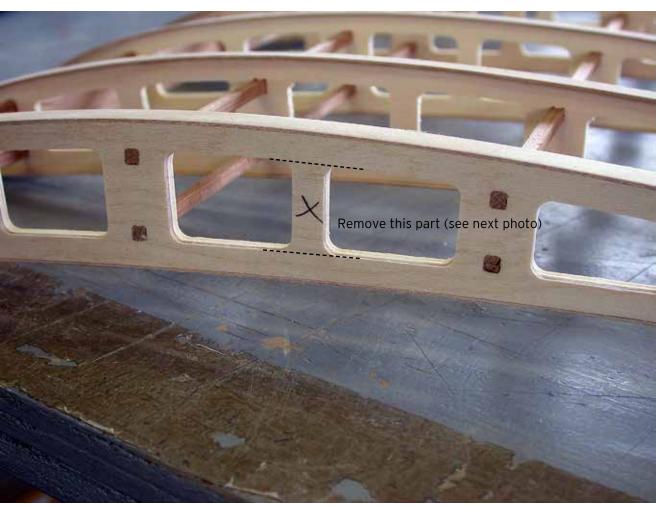

## Blériot

1/4 scale RC

P H O T O M A N U A L

Suggestion:
Paint the longerons
and stringers before
mounting with a soft
brush, apply one coat
of clear sealer, sand
lightly and apply one
coat of protective
varnish.
Do not paint the faces
where plywood sheeting is glued on later.