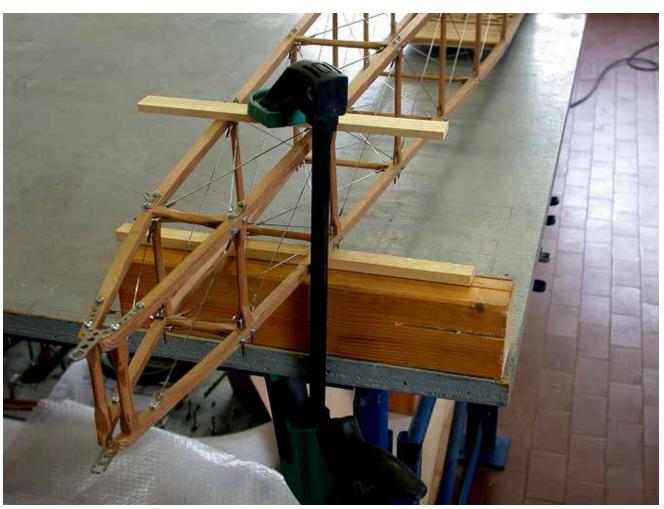

## Blériot

1/4 scale RC

P H O T O M A N U A L

Suggestion:
Paint the longerons
and stringers before
mounting with a soft
brush, apply one coat
of clear sealer, sand
lightly and apply one
coat of protective
varnish.
Do not paint the faces
where plywood sheeting is glued on later.