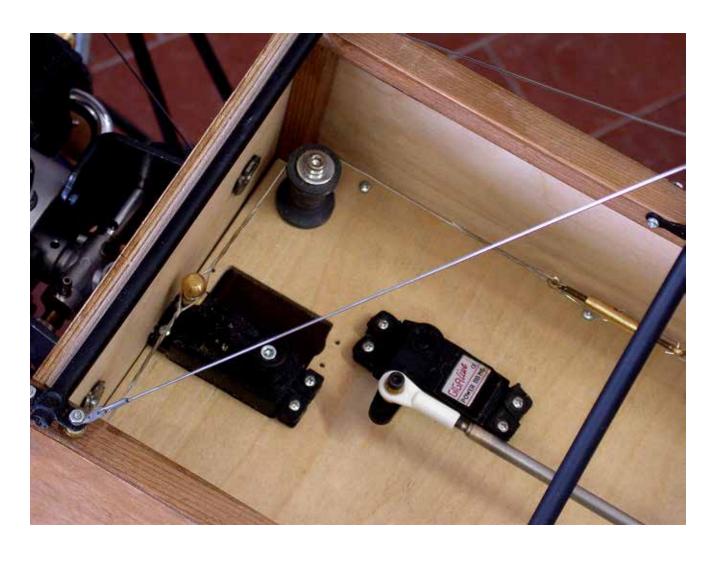

## Blériot

1/4 scale RC

P H O T O M A N U A L

Suggestion:
Paint the longerons
and stringers before
mounting with a soft
brush, apply one coat
of clear sealer, sand
lightly and apply one
coat of protective
varnish.
Do not paint the faces
where plywood sheeting is glued on later.