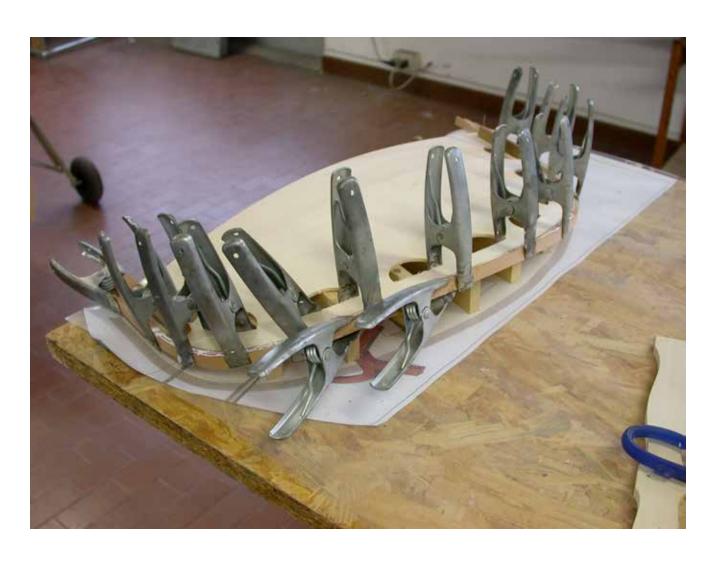

## Blériot

1/4 scale RC

P H O T O M A N U A L

Suggestion:
Paint the longerons
and stringers before
mounting with a soft
brush, apply one coat
of clear sealer, sand
lightly and apply one
coat of protective
varnish.
Do not paint the faces
where plywood sheeting is glued on later.