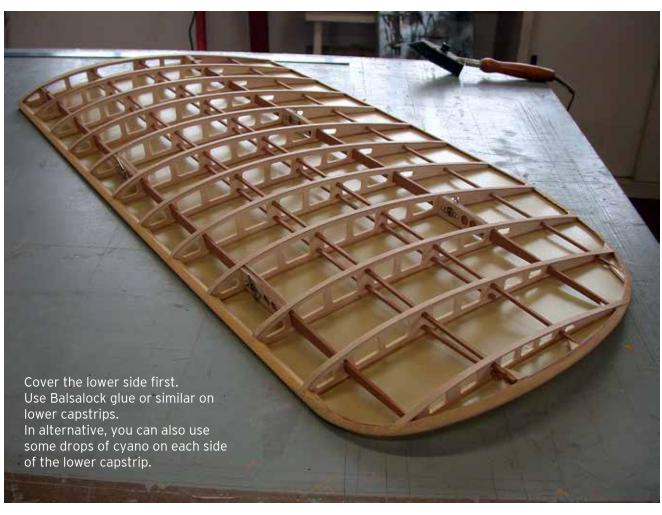

## Blériot

1/4 scale RC

P H O T O M A N U A L

Suggestion:
Paint the longerons
and stringers before
mounting with a soft
brush, apply one coat
of clear sealer, sand
lightly and apply one
coat of protective
varnish.
Do not paint the faces
where plywood sheeting is glued on later.