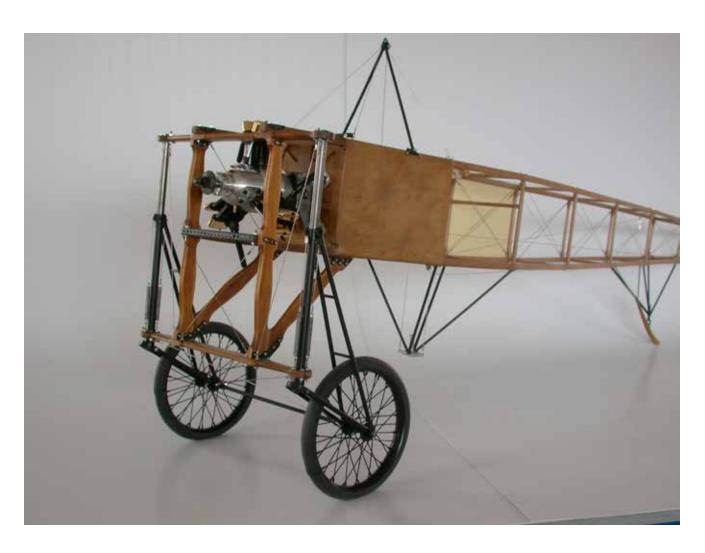

## Blériot

1/4 scale RC

P H O T O M A N U A L

Suggestion:
Paint the longerons
and stringers before
mounting with a soft
brush, apply one coat
of clear sealer, sand
lightly and apply one
coat of protective
varnish.
Do not paint the faces
where plywood sheeting is glued on later.

## **BLÉRIOT 1/4 SCALE**

Wingspan: 217,5 cm (85,62 in) Lenght: 189 cm (74,4 in) Wing area: 96 sq/dm (10,33 sq/ft) Weight: 5,5 Kg (12,1 lb)

Engine: Saito FA-170 R3, Saito 200 R3, three cyl. four stroke radial