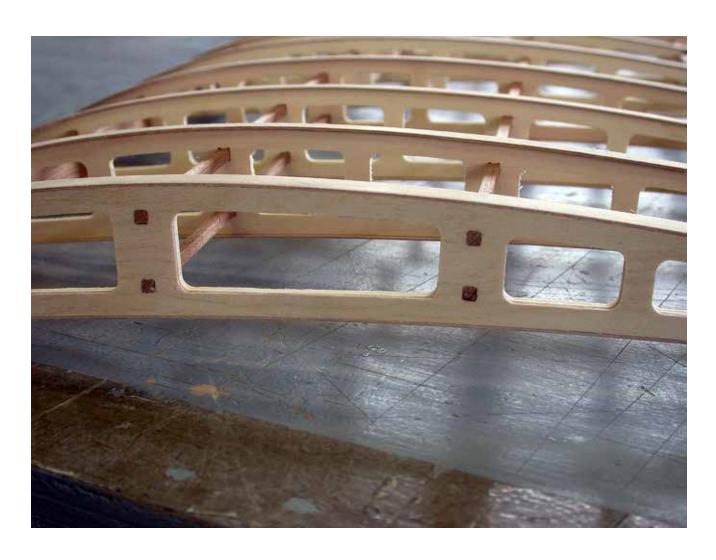

## Blériot

1/4 scale RC

P H O T O M A N U A L

Suggestion:
Paint the longerons
and stringers before
mounting with a soft
brush, apply one coat
of clear sealer, sand
lightly and apply one
coat of protective
varnish.
Do not paint the faces
where plywood sheeting is glued on later.