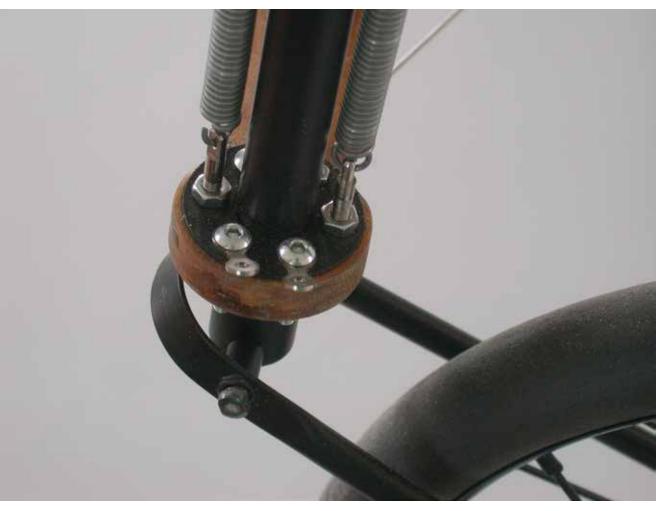

## Blériot

1/4 scale RC

P H O T O M A N U A L

Suggestion:
Paint the longerons
and stringers before
mounting with a soft
brush, apply one coat
of clear sealer, sand
lightly and apply one
coat of protective
varnish.
Do not paint the faces
where plywood sheeting is glued on later.