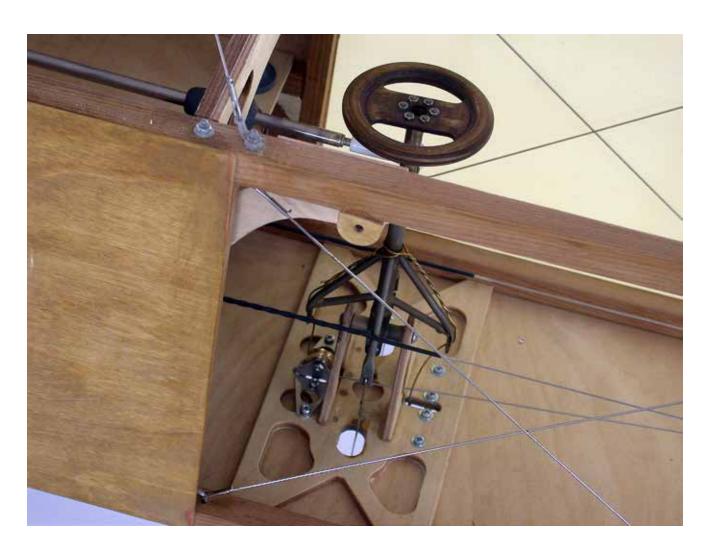

## Blériot

1/4 scale RC

P H O T O M A N U A L

Suggestion:
Paint the longerons
and stringers before
mounting with a soft
brush, apply one coat
of clear sealer, sand
lightly and apply one
coat of protective
varnish.
Do not paint the faces
where plywood sheeting is glued on later.