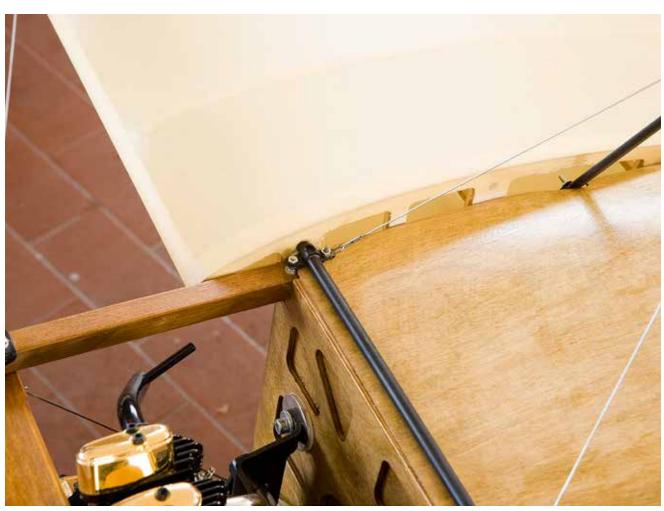

## Blériot

1/4 scale RC



P H O T O M A N U A L















Suggestion:
Paint the longerons
and stringers before
mounting with a soft
brush, apply one coat
of clear sealer, sand
lightly and apply one
coat of protective
varnish.
Do not paint the faces
where plywood sheeting is glued on later.





















































































































































































































## **BLÉRIOT 1/4 SCALE**

Wingspan: 217,5 cm (85,62 in) Lenght: 189 cm (74,4 in) Wing area: 96 sq/dm (10,33 sq/ft) Weight: 5,5 Kg (12,1 lb)

Engine: Saito FA-170 R3, Saito 200 R3, three cyl. four stroke radial

Projected and drawn by Paolo Severin - April 2008

www.paoloseverin.it

Paolo Severin srl Via Decorati al Valor Civile 57a 35142 Padova - Italy Laboratorio: Via Monfalcone 11 - Padova

Tel. 049 8800329 - Fax 049 8800354

email: paolo.severin@pallino.it

U.S. distributor:



www.vogelsang-aeroscale.com

Germany distributor: