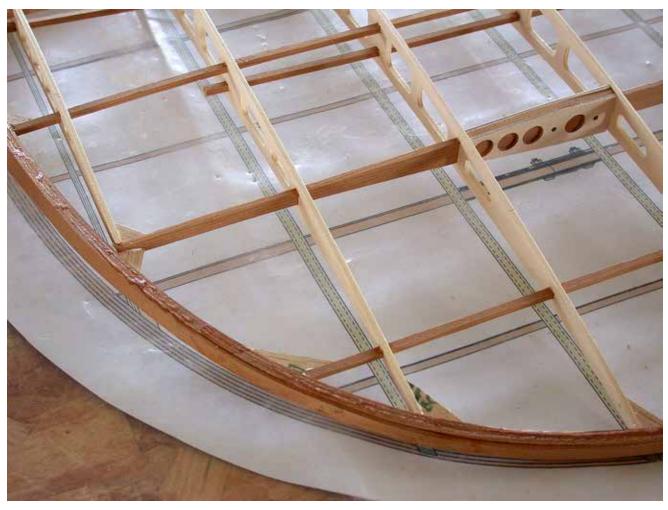

## Blériot

1/4 scale RC

P H O T O M A N U A L

Suggestion:
Paint the longerons
and stringers before
mounting with a soft
brush, apply one coat
of clear sealer, sand
lightly and apply one
coat of protective
varnish.
Do not paint the faces
where plywood sheeting is glued on later.