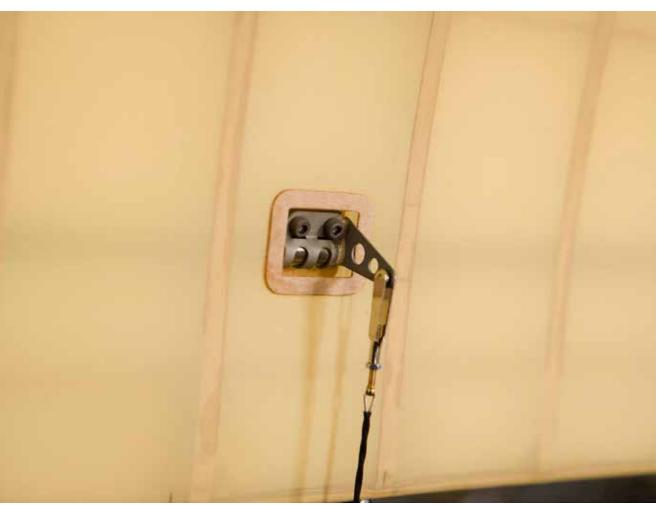

## Blériot

1/4 scale RC



P H O T O M A N U A L















Suggestion:
Paint the longerons
and stringers before
mounting with a soft
brush, apply one coat
of clear sealer, sand
lightly and apply one
coat of protective
varnish.
Do not paint the faces
where plywood sheeting is glued on later.





















































































































































































































## **BLÉRIOT 1/4 SCALE**

Wingspan: 217,5 cm (85,62 in) Lenght: 189 cm (74,4 in) Wing area: 96 sq/dm (10,33 sq/ft) Weight: 5,5 Kg (12,1 lb)

Engine: Saito FA-170 R3, Saito 200 R3, three cyl. four stroke radial

Projected and drawn by Paolo Severin - April 2008

www.paoloseverin.it

Paolo Severin srl Via Decorati al Valor Civile 57a 35142 Padova - Italy Laboratorio: Via Monfalcone 11 - Padova

Tel. 049 8800329 - Fax 049 8800354

email: paolo.severin@pallino.it

U.S. distributor:



www.vogelsang-aeroscale.com

Germany distributor: