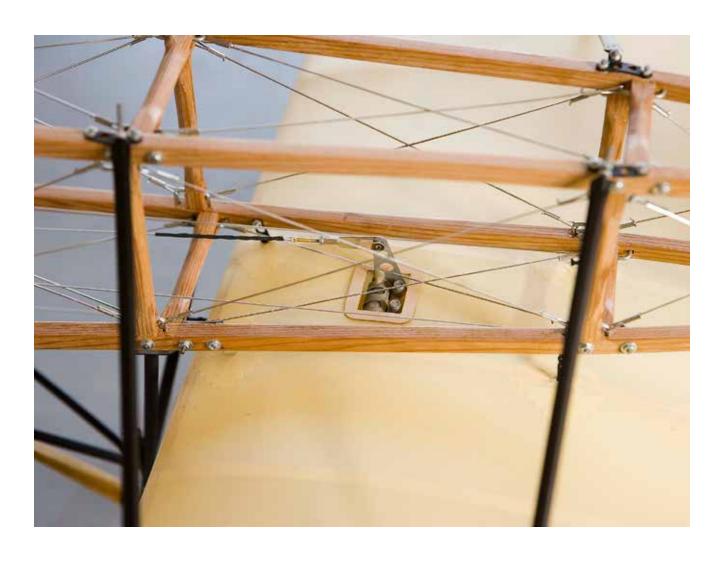

## Blériot

1/4 scale RC

P H O T O M A N U A L

Suggestion:
Paint the longerons
and stringers before
mounting with a soft
brush, apply one coat
of clear sealer, sand
lightly and apply one
coat of protective
varnish.
Do not paint the faces
where plywood sheeting is glued on later.