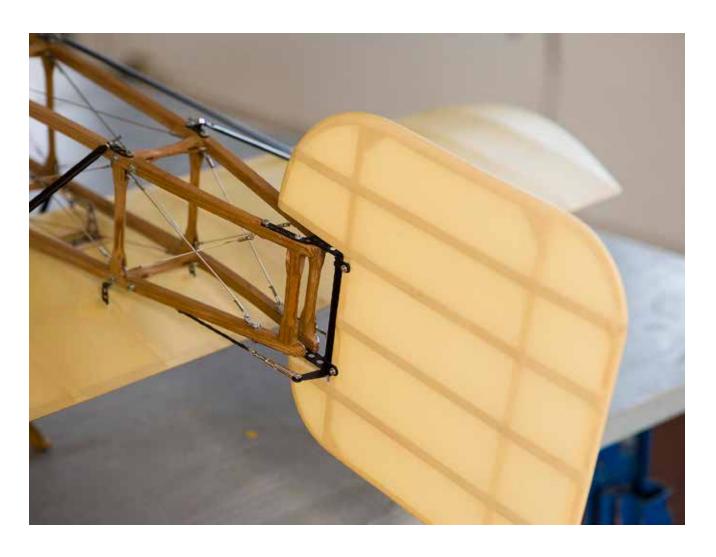

## Blériot

1/4 scale RC

P H O T O M A N U A L

Suggestion:
Paint the longerons
and stringers before
mounting with a soft
brush, apply one coat
of clear sealer, sand
lightly and apply one
coat of protective
varnish.
Do not paint the faces
where plywood sheeting is glued on later.