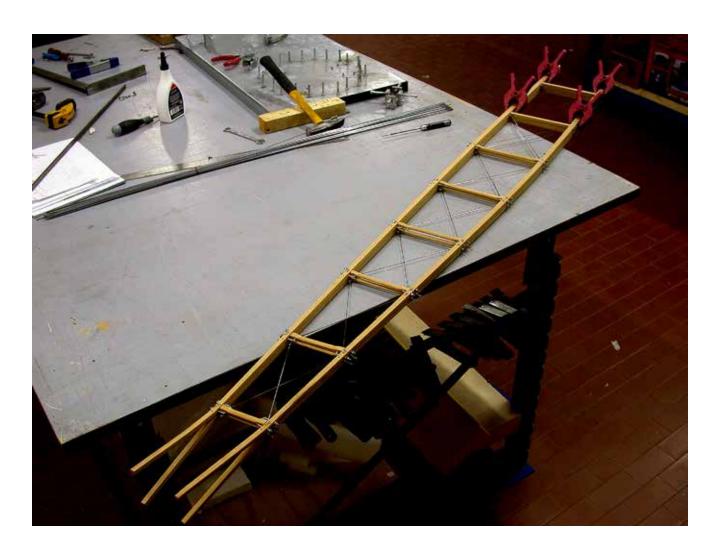

## Blériot

1/4 scale RC

P H O T O M A N U A L

Suggestion:
Paint the longerons
and stringers before
mounting with a soft
brush, apply one coat
of clear sealer, sand
lightly and apply one
coat of protective
varnish.
Do not paint the faces
where plywood sheeting is glued on later.