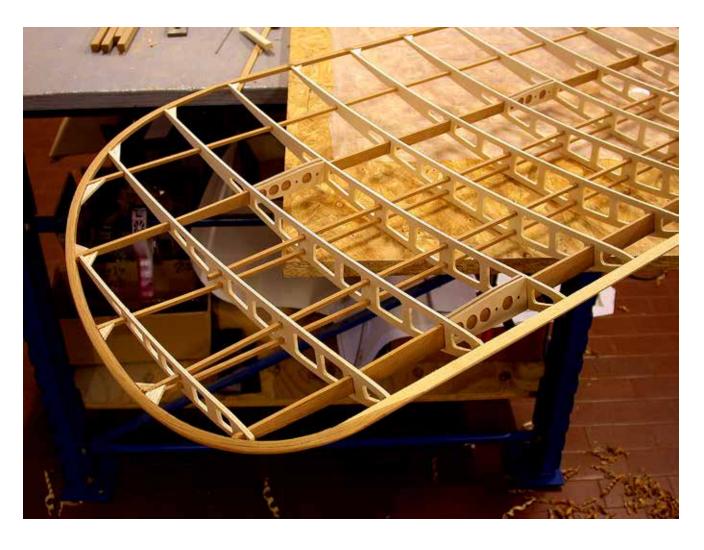

## Blériot

1/4 scale RC

P H O T O M A N U A L

Suggestion:
Paint the longerons
and stringers before
mounting with a soft
brush, apply one coat
of clear sealer, sand
lightly and apply one
coat of protective
varnish.
Do not paint the faces
where plywood sheeting is glued on later.