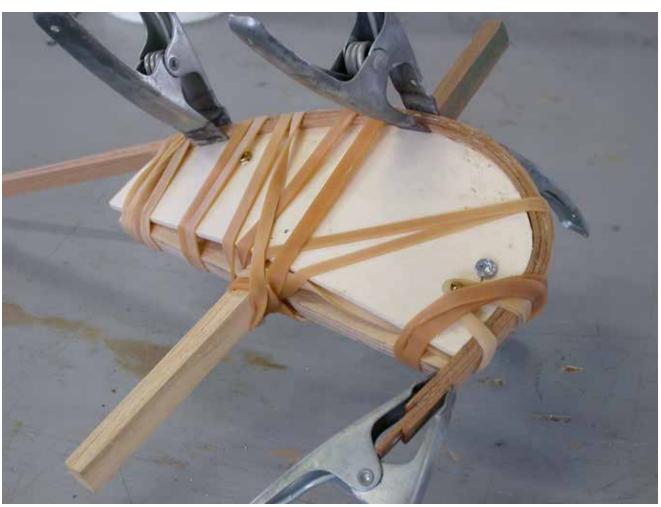

## Blériot

1/4 scale RC

P H O T O M A N U A L

Suggestion:
Paint the longerons
and stringers before
mounting with a soft
brush, apply one coat
of clear sealer, sand
lightly and apply one
coat of protective
varnish.
Do not paint the faces
where plywood sheeting is glued on later.