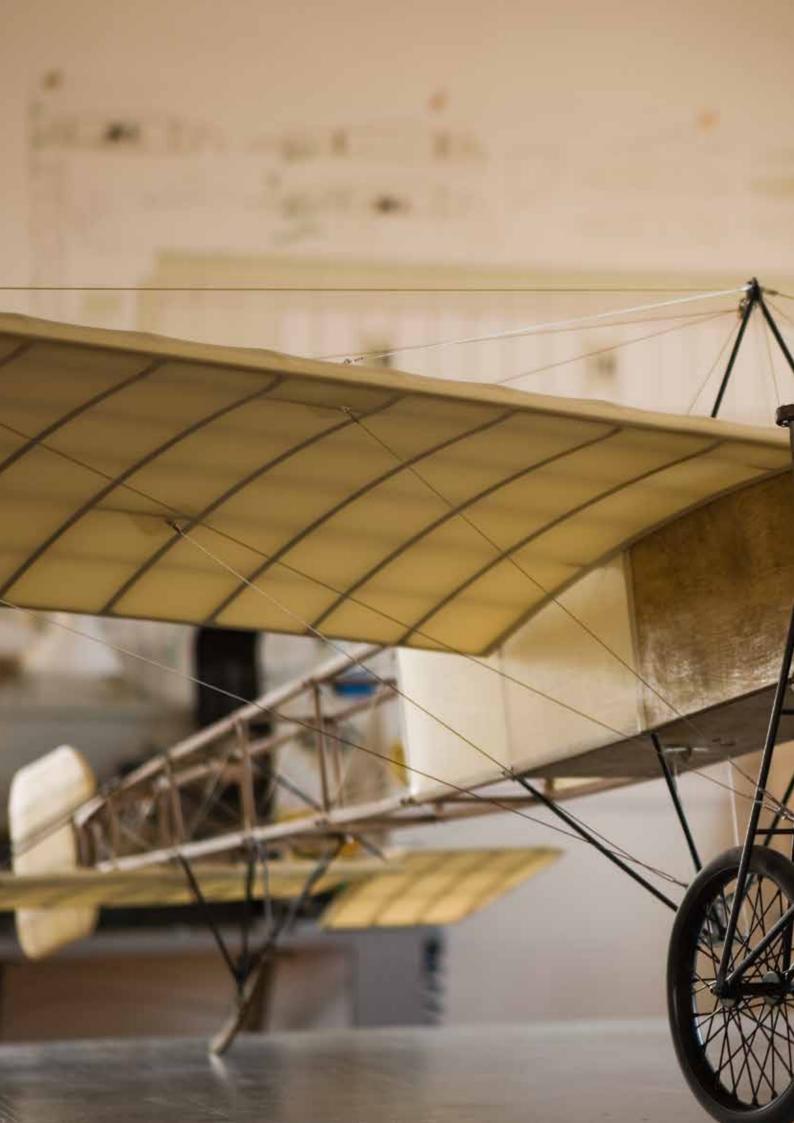

## Blériot

1/4 scale RC

P H O T O M A N U A L

Suggestion:
Paint the longerons
and stringers before
mounting with a soft
brush, apply one coat
of clear sealer, sand
lightly and apply one
coat of protective
varnish.
Do not paint the faces
where plywood sheeting is glued on later.