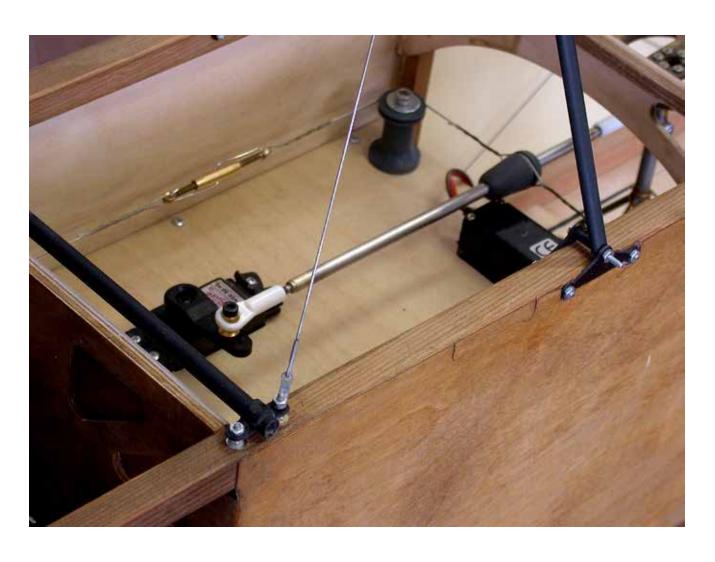

## Blériot

1/4 scale RC

P H O T O M A N U A L

Suggestion:
Paint the longerons
and stringers before
mounting with a soft
brush, apply one coat
of clear sealer, sand
lightly and apply one
coat of protective
varnish.
Do not paint the faces
where plywood sheeting is glued on later.