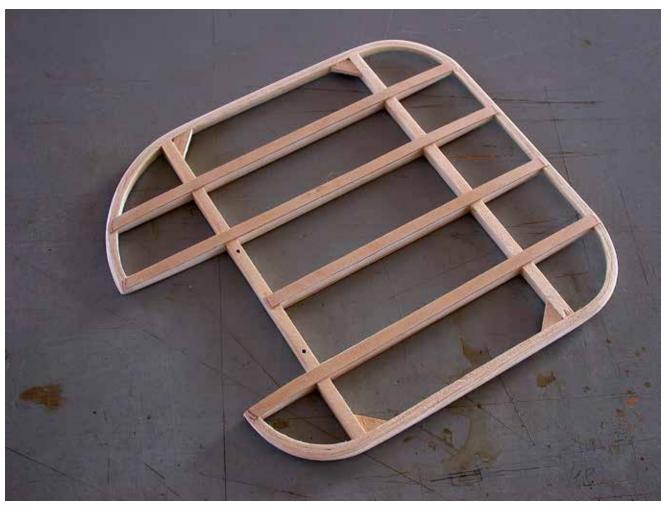

## Blériot

1/4 scale RC

P H O T O M A N U A L

Suggestion:
Paint the longerons
and stringers before
mounting with a soft
brush, apply one coat
of clear sealer, sand
lightly and apply one
coat of protective
varnish.
Do not paint the faces
where plywood sheeting is glued on later.