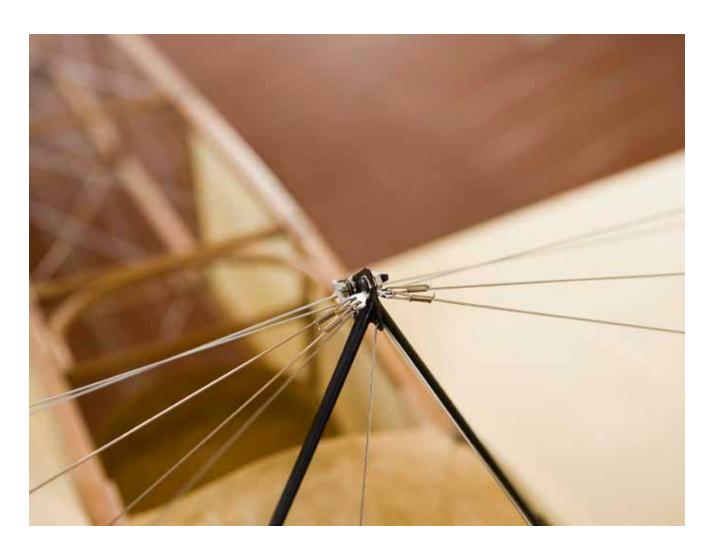

## Blériot

1/4 scale RC



P H O T O M A N U A L















Suggestion:
Paint the longerons
and stringers before
mounting with a soft
brush, apply one coat
of clear sealer, sand
lightly and apply one
coat of protective
varnish.
Do not paint the faces
where plywood sheeting is glued on later.





















































































































































































































## **BLÉRIOT 1/4 SCALE**

Wingspan: 217,5 cm (85,62 in) Lenght: 189 cm (74,4 in) Wing area: 96 sq/dm (10,33 sq/ft) Weight: 5,5 Kg (12,1 lb)

Engine: Saito FA-170 R3, Saito 200 R3, three cyl. four stroke radial

Projected and drawn by Paolo Severin - April 2008

www.paoloseverin.it

Paolo Severin srl Via Decorati al Valor Civile 57a 35142 Padova - Italy Laboratorio: Via Monfalcone 11 - Padova

Tel. 049 8800329 - Fax 049 8800354

email: paolo.severin@pallino.it

U.S. distributor:



www.vogelsang-aeroscale.com

Germany distributor: