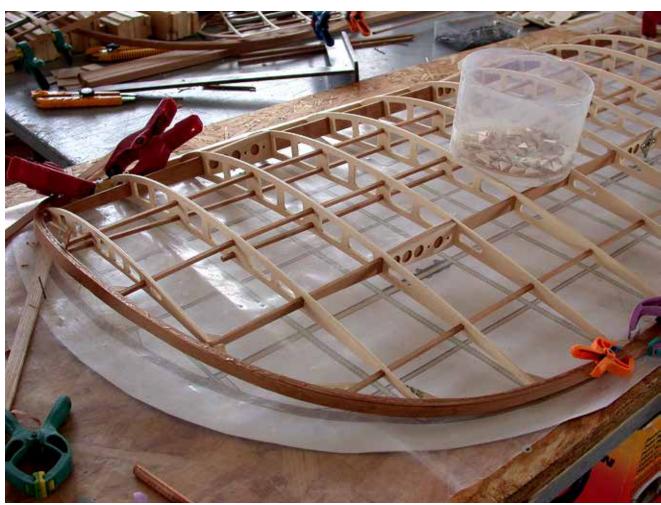

## Blériot

1/4 scale RC

P H O T O M A N U A L

Suggestion:
Paint the longerons
and stringers before
mounting with a soft
brush, apply one coat
of clear sealer, sand
lightly and apply one
coat of protective
varnish.
Do not paint the faces
where plywood sheeting is glued on later.