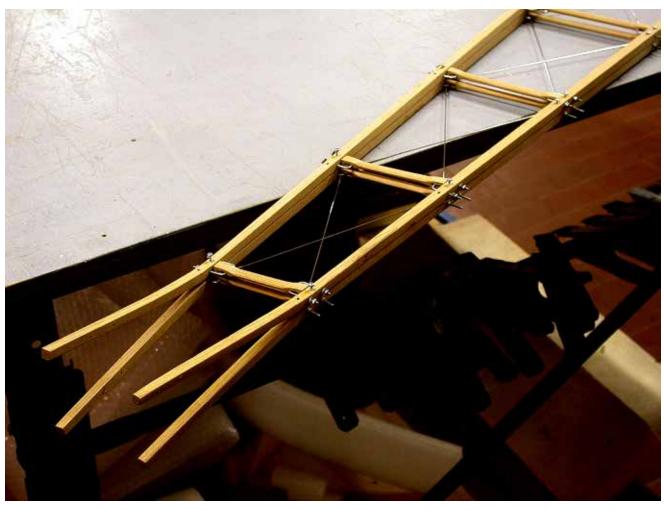

## Blériot

1/4 scale RC

P H O T O M A N U A L

Suggestion:
Paint the longerons
and stringers before
mounting with a soft
brush, apply one coat
of clear sealer, sand
lightly and apply one
coat of protective
varnish.
Do not paint the faces
where plywood sheeting is glued on later.