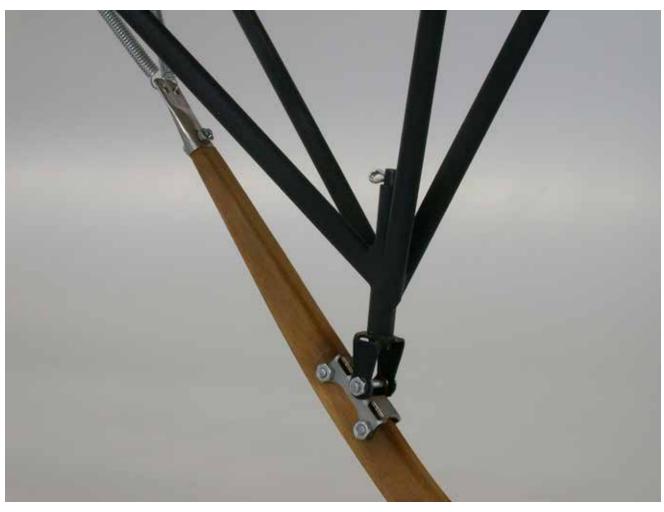

## Blériot

1/4 scale RC

P H O T O M A N U A L

Suggestion:
Paint the longerons
and stringers before
mounting with a soft
brush, apply one coat
of clear sealer, sand
lightly and apply one
coat of protective
varnish.
Do not paint the faces
where plywood sheeting is glued on later.