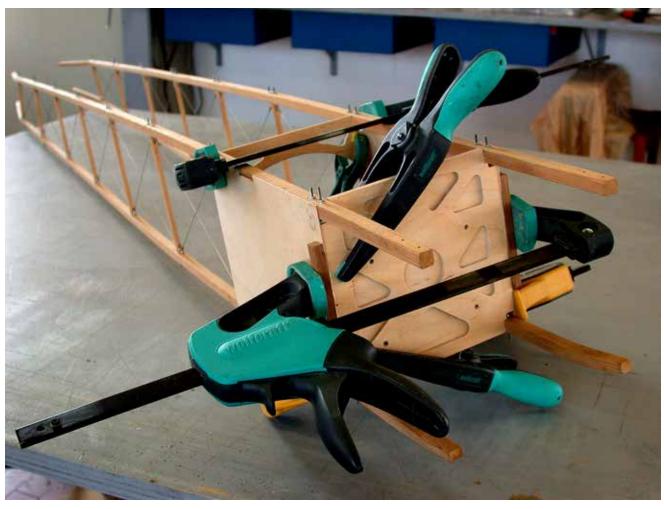

## Blériot

1/4 scale RC

P H O T O M A N U A L

Suggestion:
Paint the longerons
and stringers before
mounting with a soft
brush, apply one coat
of clear sealer, sand
lightly and apply one
coat of protective
varnish.
Do not paint the faces
where plywood sheeting is glued on later.