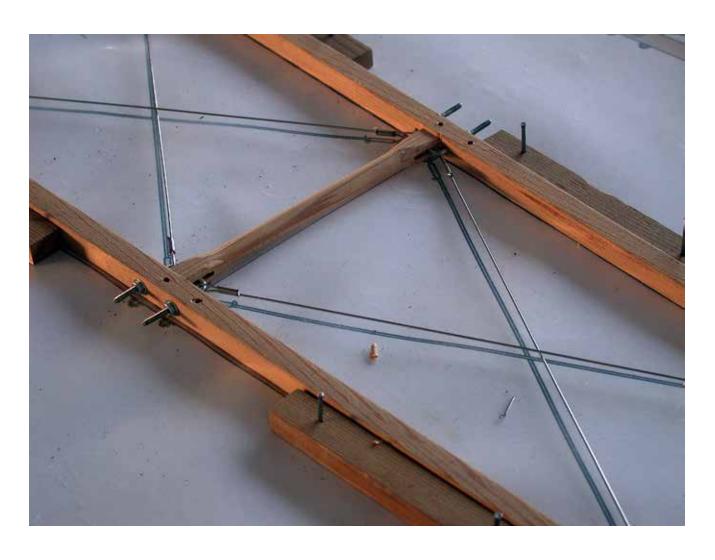

## Blériot

1/4 scale RC

P H O T O M A N U A L

Suggestion:
Paint the longerons
and stringers before
mounting with a soft
brush, apply one coat
of clear sealer, sand
lightly and apply one
coat of protective
varnish.
Do not paint the faces
where plywood sheeting is glued on later.