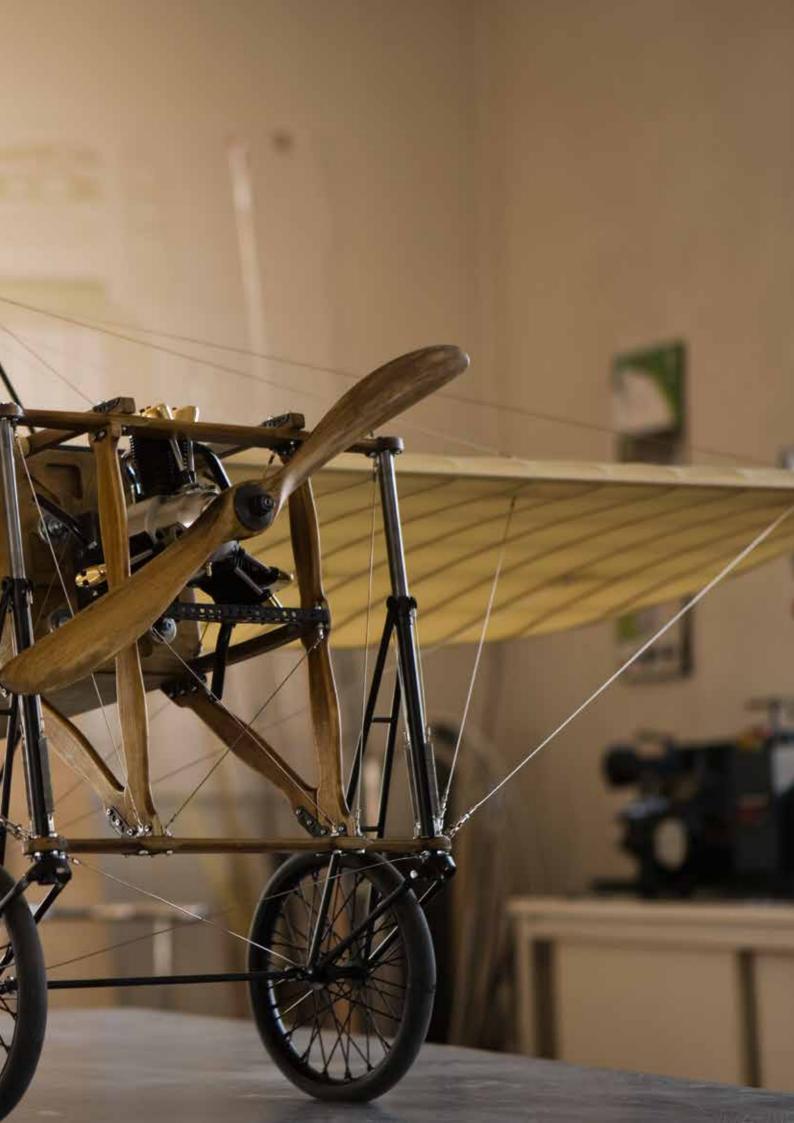

## **BLÉRIOT 1/4 SCALE**

Wingspan: 217,5 cm (85,62 in) Lenght: 189 cm (74,4 in) Wing area: 96 sq/dm (10,33 sq/ft) Weight: 5,5 Kg (12,1 lb)

Engine: Saito FA-170 R3, Saito 200 R3, three cyl. four stroke radial