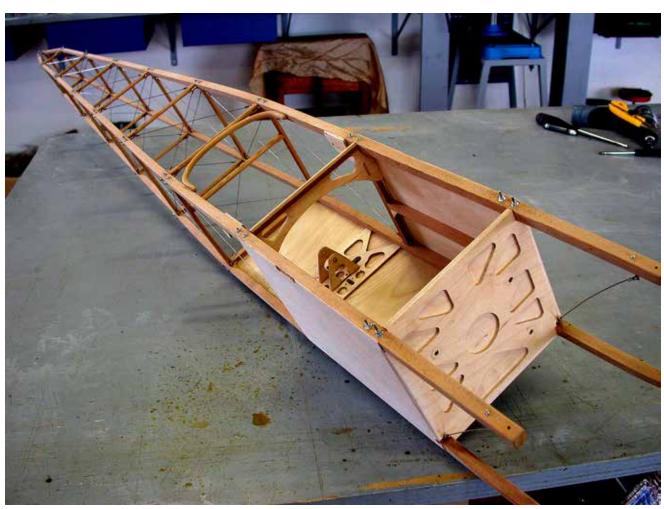

## Blériot

1/4 scale RC

P H O T O M A N U A L

Suggestion:
Paint the longerons
and stringers before
mounting with a soft
brush, apply one coat
of clear sealer, sand
lightly and apply one
coat of protective
varnish.
Do not paint the faces
where plywood sheeting is glued on later.