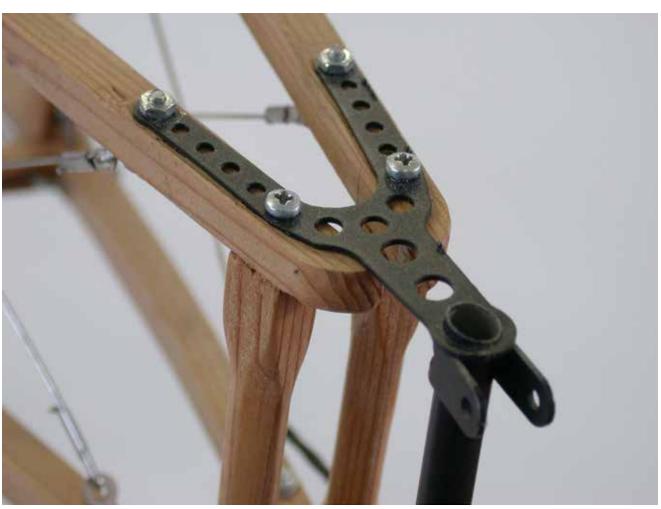

## Blériot

1/4 scale RC

P H O T O M A N U A L

Suggestion:
Paint the longerons
and stringers before
mounting with a soft
brush, apply one coat
of clear sealer, sand
lightly and apply one
coat of protective
varnish.
Do not paint the faces
where plywood sheeting is glued on later.