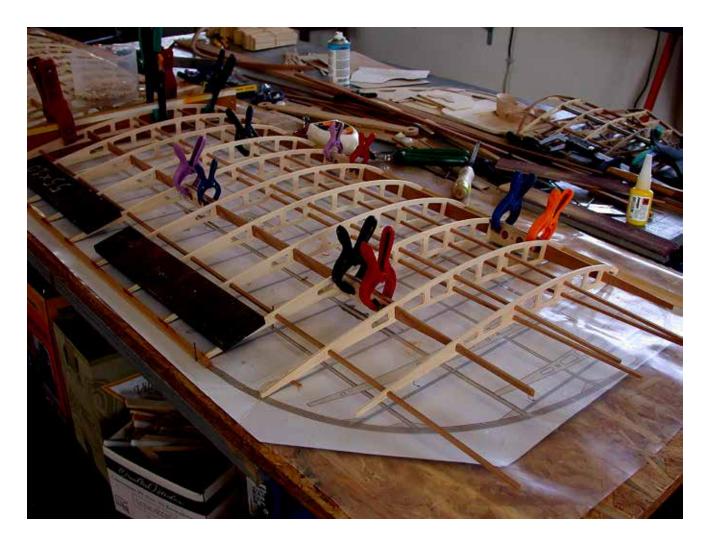

## Blériot

1/4 scale RC

P H O T O M A N U A L

Suggestion:
Paint the longerons
and stringers before
mounting with a soft
brush, apply one coat
of clear sealer, sand
lightly and apply one
coat of protective
varnish.
Do not paint the faces
where plywood sheeting is glued on later.