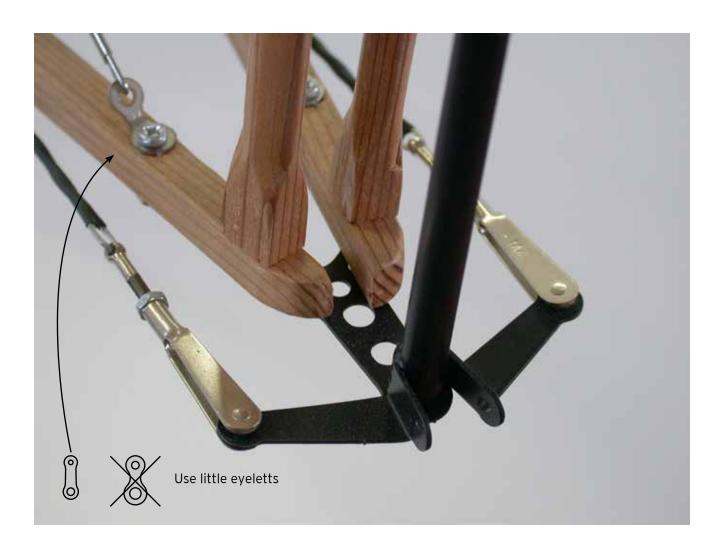

## Blériot

1/4 scale RC

P H O T O M A N U A L

Suggestion:
Paint the longerons
and stringers before
mounting with a soft
brush, apply one coat
of clear sealer, sand
lightly and apply one
coat of protective
varnish.
Do not paint the faces
where plywood sheeting is glued on later.