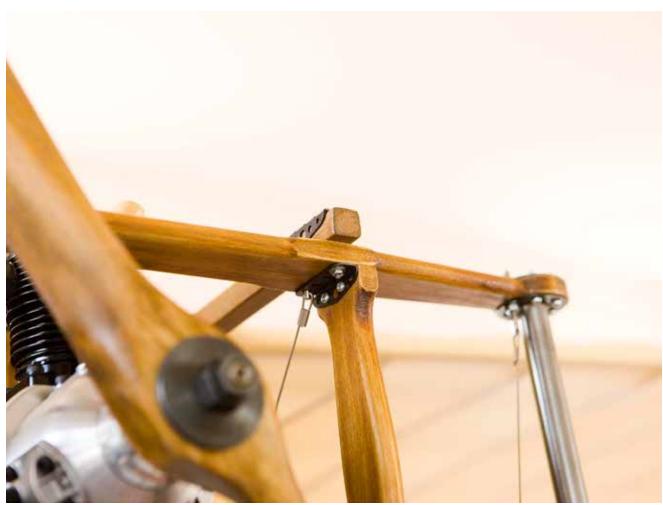

## Blériot

1/4 scale RC

P H O T O M A N U A L

Suggestion:
Paint the longerons
and stringers before
mounting with a soft
brush, apply one coat
of clear sealer, sand
lightly and apply one
coat of protective
varnish.
Do not paint the faces
where plywood sheeting is glued on later.