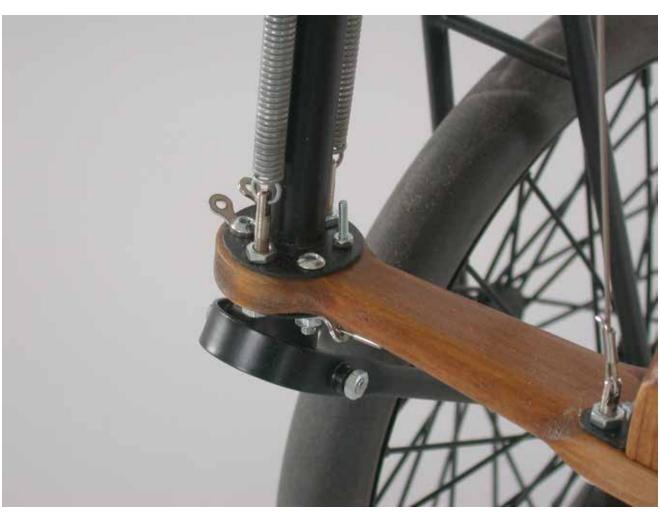

## Blériot

1/4 scale RC

P H O T O M A N U A L

Suggestion:
Paint the longerons
and stringers before
mounting with a soft
brush, apply one coat
of clear sealer, sand
lightly and apply one
coat of protective
varnish.
Do not paint the faces
where plywood sheeting is glued on later.