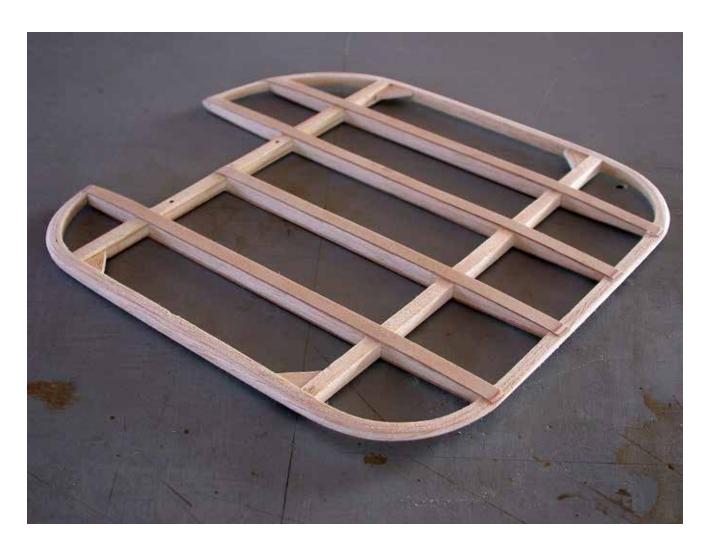

## Blériot

1/4 scale RC

P H O T O M A N U A L

Suggestion:
Paint the longerons
and stringers before
mounting with a soft
brush, apply one coat
of clear sealer, sand
lightly and apply one
coat of protective
varnish.
Do not paint the faces
where plywood sheeting is glued on later.