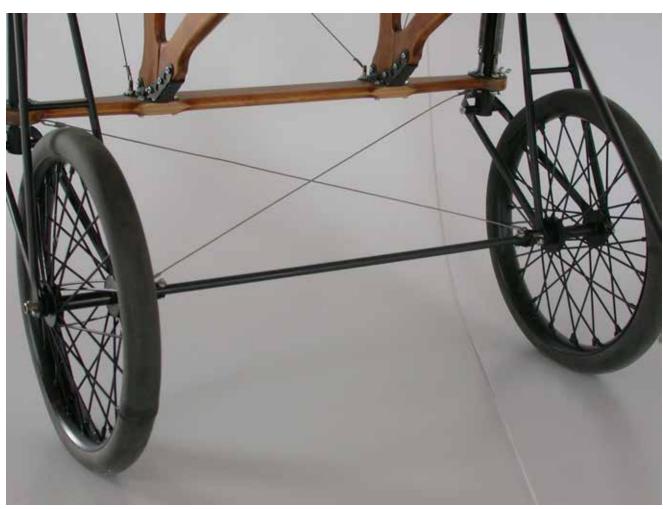

## Blériot

1/4 scale RC



P H O T O M A N U A L















Suggestion:
Paint the longerons
and stringers before
mounting with a soft
brush, apply one coat
of clear sealer, sand
lightly and apply one
coat of protective
varnish.
Do not paint the faces
where plywood sheeting is glued on later.





















































































































































































































## **BLÉRIOT 1/4 SCALE**

Wingspan: 217,5 cm (85,62 in) Lenght: 189 cm (74,4 in) Wing area: 96 sq/dm (10,33 sq/ft) Weight: 5,5 Kg (12,1 lb)

Engine: Saito FA-170 R3, Saito 200 R3, three cyl. four stroke radial

Projected and drawn by Paolo Severin - April 2008

www.paoloseverin.it

Paolo Severin srl Via Decorati al Valor Civile 57a 35142 Padova - Italy Laboratorio: Via Monfalcone 11 - Padova

Tel. 049 8800329 - Fax 049 8800354

email: paolo.severin@pallino.it

U.S. distributor:



www.vogelsang-aeroscale.com

Germany distributor: