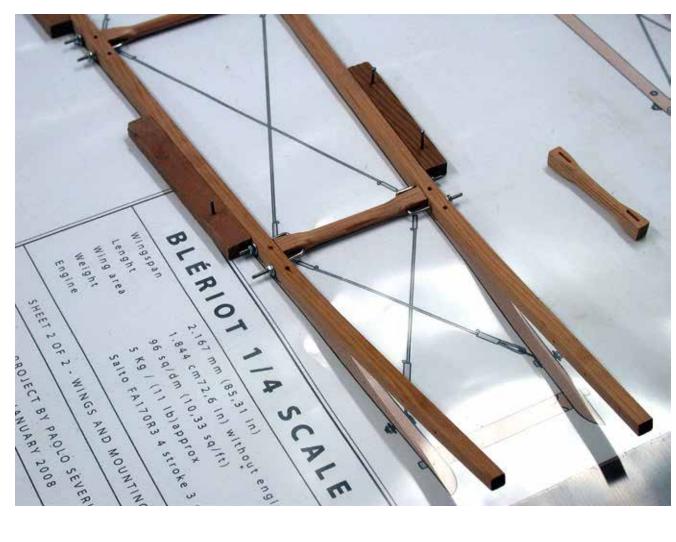

## **BLÉRIOT 1/4 SCALE**

Wingspan: 217,5 cm (85,62 in) Lenght: 189 cm (74,4 in) Wing area: 96 sq/dm (10,33 sq/ft) Weight: 5,5 Kg (12,1 lb)

Engine: Saito FA-170 R3, Saito 200 R3, three cyl. four stroke radial