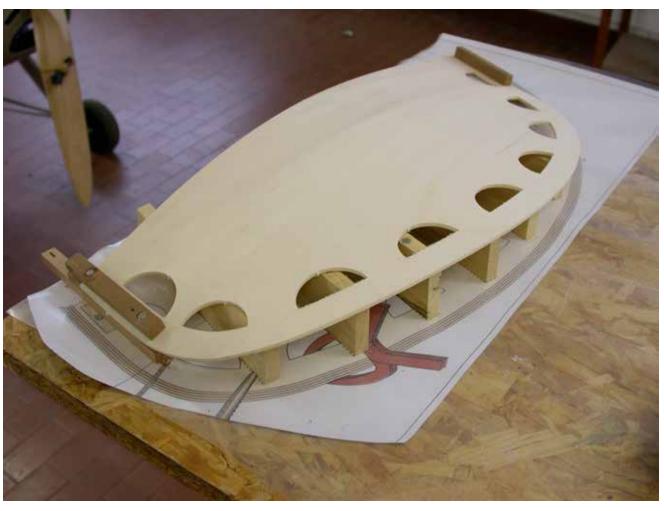

## Blériot

1/4 scale RC

P H O T O M A N U A L

Suggestion:
Paint the longerons
and stringers before
mounting with a soft
brush, apply one coat
of clear sealer, sand
lightly and apply one
coat of protective
varnish.
Do not paint the faces
where plywood sheeting is glued on later.