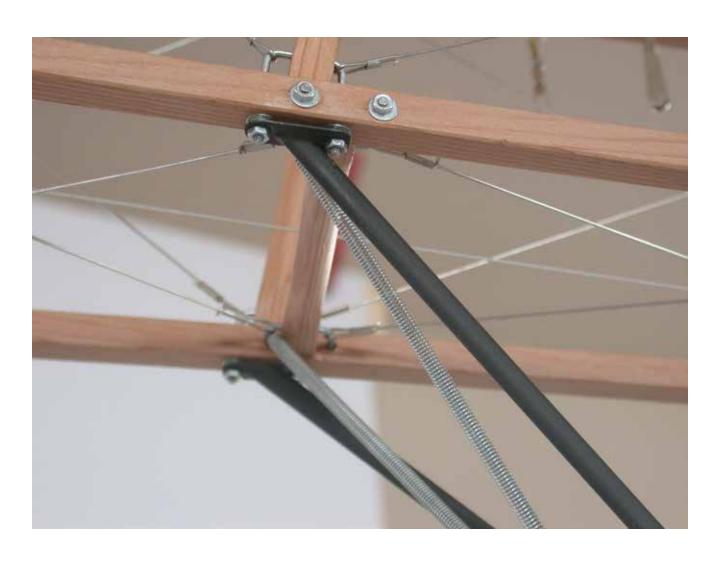

## Blériot

1/4 scale RC

P H O T O M A N U A L

Suggestion:
Paint the longerons
and stringers before
mounting with a soft
brush, apply one coat
of clear sealer, sand
lightly and apply one
coat of protective
varnish.
Do not paint the faces
where plywood sheeting is glued on later.