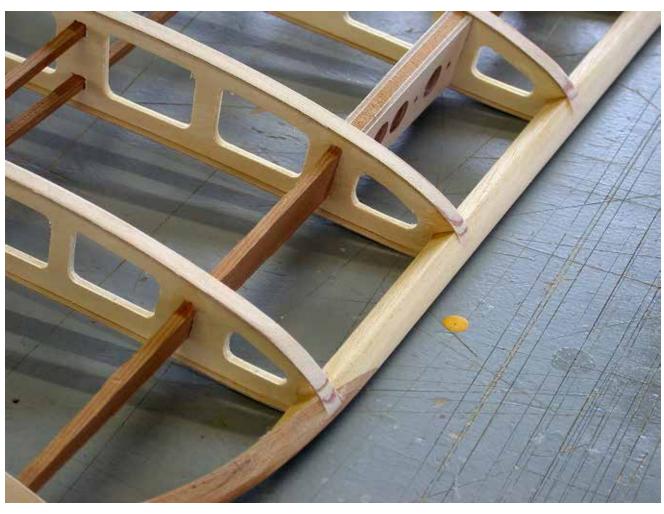

## Blériot

1/4 scale RC

P H O T O M A N U A L

Suggestion:
Paint the longerons
and stringers before
mounting with a soft
brush, apply one coat
of clear sealer, sand
lightly and apply one
coat of protective
varnish.
Do not paint the faces
where plywood sheeting is glued on later.