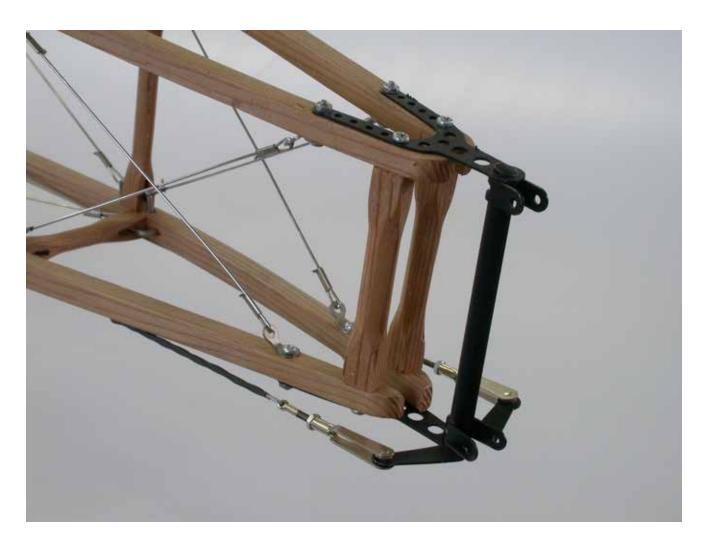

## Blériot

1/4 scale RC

P H O T O M A N U A L

Suggestion:
Paint the longerons
and stringers before
mounting with a soft
brush, apply one coat
of clear sealer, sand
lightly and apply one
coat of protective
varnish.
Do not paint the faces
where plywood sheeting is glued on later.