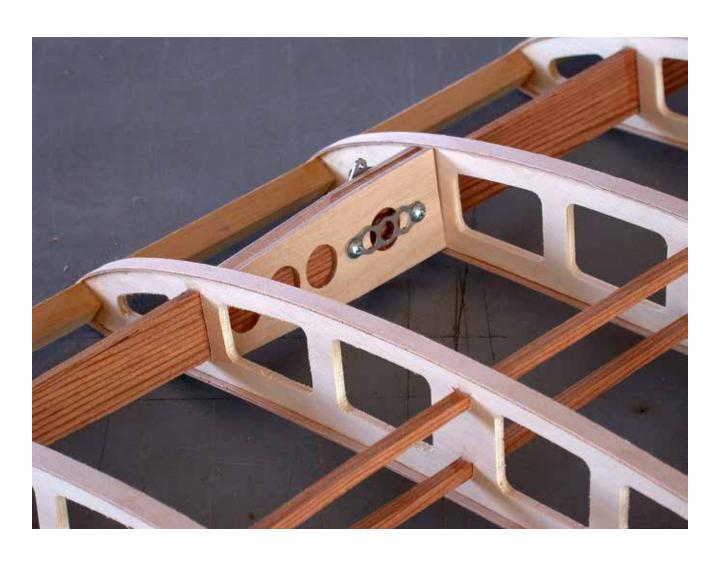

## Blériot

1/4 scale RC

P H O T O M A N U A L

Suggestion:
Paint the longerons
and stringers before
mounting with a soft
brush, apply one coat
of clear sealer, sand
lightly and apply one
coat of protective
varnish.
Do not paint the faces
where plywood sheeting is glued on later.