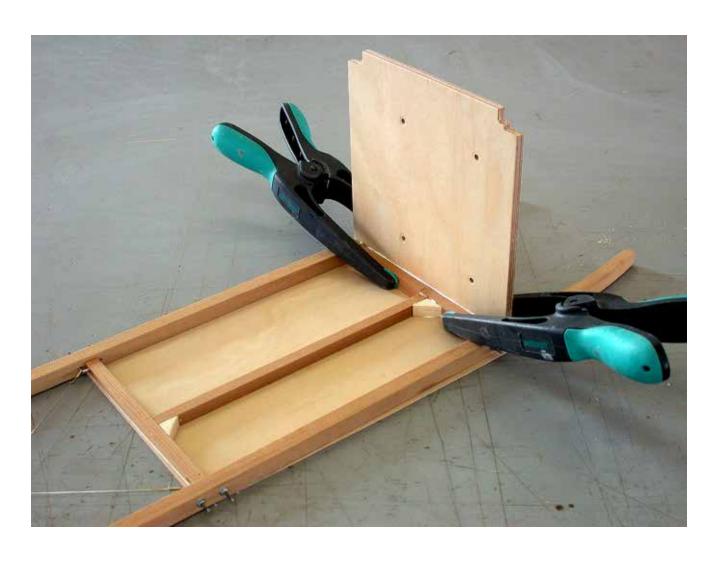

## Blériot

1/4 scale RC

P H O T O M A N U A L

Suggestion:
Paint the longerons
and stringers before
mounting with a soft
brush, apply one coat
of clear sealer, sand
lightly and apply one
coat of protective
varnish.
Do not paint the faces
where plywood sheeting is glued on later.