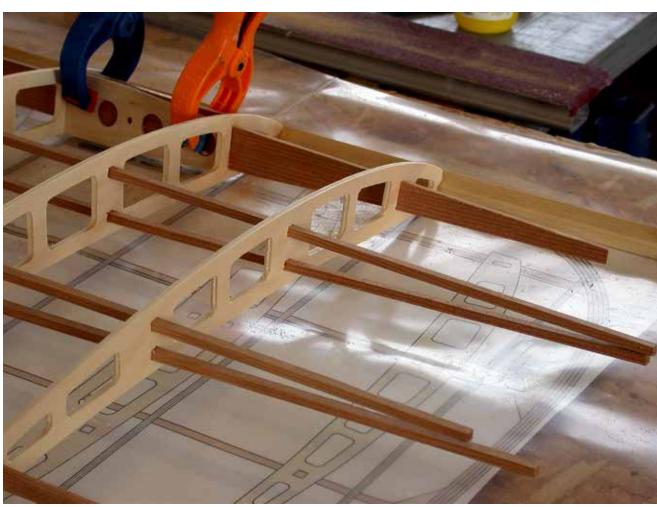

## Blériot

1/4 scale RC

P H O T O M A N U A L

Suggestion:
Paint the longerons
and stringers before
mounting with a soft
brush, apply one coat
of clear sealer, sand
lightly and apply one
coat of protective
varnish.
Do not paint the faces
where plywood sheeting is glued on later.