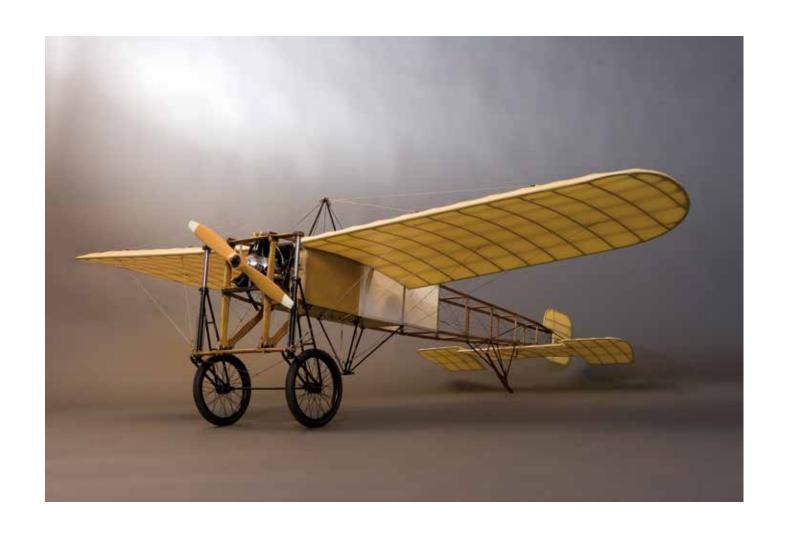

## **BLÉRIOT 1/4 SCALE**

Wingspan: 217,5 cm (85,62 in) Lenght: 189 cm (74,4 in) Wing area: 96 sq/dm (10,33 sq/ft) Weight: 5,5 Kg (12,1 lb)

Engine: Saito FA-170 R3, Saito 200 R3, three cyl. four stroke radial