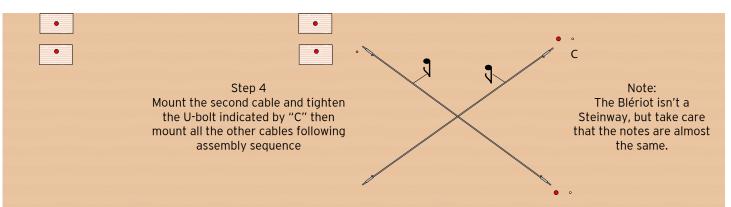

## Blériot

1/4 scale RC



P H O T O M A N U A L















Suggestion:
Paint the longerons
and stringers before
mounting with a soft
brush, apply one coat
of clear sealer, sand
lightly and apply one
coat of protective
varnish.
Do not paint the faces
where plywood sheeting is glued on later.





















































































































































































































## **BLÉRIOT 1/4 SCALE**

Wingspan: 217,5 cm (85,62 in) Lenght: 189 cm (74,4 in) Wing area: 96 sq/dm (10,33 sq/ft) Weight: 5,5 Kg (12,1 lb)

Engine: Saito FA-170 R3, Saito 200 R3, three cyl. four stroke radial

Projected and drawn by Paolo Severin - April 2008

www.paoloseverin.it

Paolo Severin srl Via Decorati al Valor Civile 57a 35142 Padova -