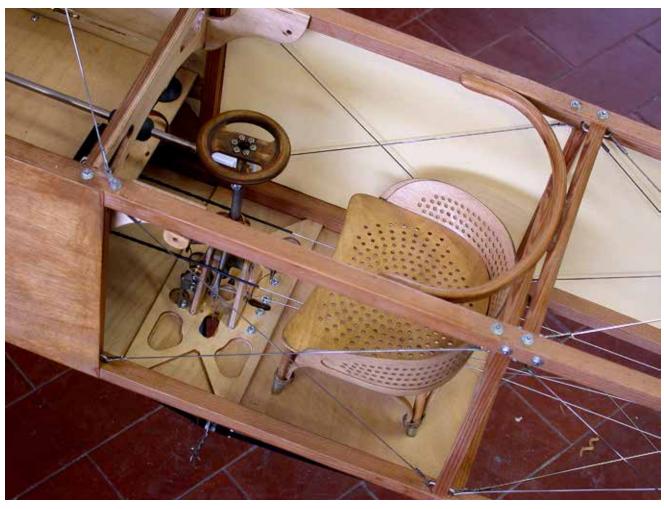

## Blériot

1/4 scale RC

P H O T O M A N U A L

Suggestion:
Paint the longerons
and stringers before
mounting with a soft
brush, apply one coat
of clear sealer, sand
lightly and apply one
coat of protective
varnish.
Do not paint the faces
where plywood sheeting is glued on later.