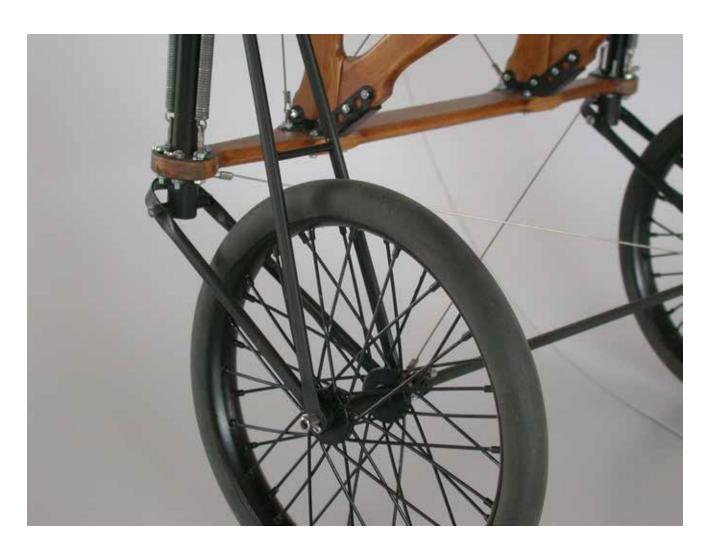

## Blériot

1/4 scale RC



P H O T O M A N U A L















Suggestion:
Paint the longerons
and stringers before
mounting with a soft
brush, apply one coat
of clear sealer, sand
lightly and apply one
coat of protective
varnish.
Do not paint the faces
where plywood sheeting is glued on later.





















































































































































































































## **BLÉRIOT 1/4 SCALE**

Wingspan: 217,5 cm (85,62 in) Lenght: 189 cm (74,4 in) Wing area: 96 sq/dm (10,33 sq/ft) Weight: 5,5 Kg (12,1 lb)

Engine: Saito FA-170 R3, Saito 200 R3, three cyl. four stroke radial

Projected and drawn by Paolo Severin - April 2008

www.paoloseverin.it

Paolo Severin srl Via Decorati al Valor Civile 57a 35142 Padova - Italy Laboratorio: Via Monfalcone 11 - Padova

Tel. 049 8800329 - Fax 049 8800354

email: paolo.severin@pallino.it

U.S. distributor:



www.vogelsang-aeroscale.com

Germany distributor: