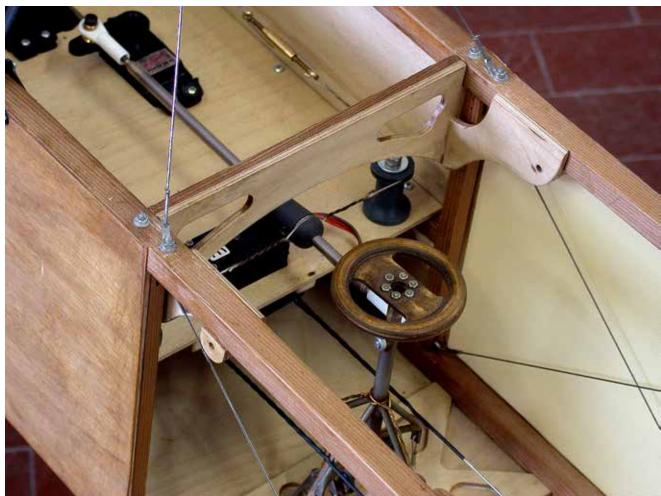

## Blériot

1/4 scale RC

P H O T O M A N U A L

Suggestion:
Paint the longerons
and stringers before
mounting with a soft
brush, apply one coat
of clear sealer, sand
lightly and apply one
coat of protective
varnish.
Do not paint the faces
where plywood sheeting is glued on later.