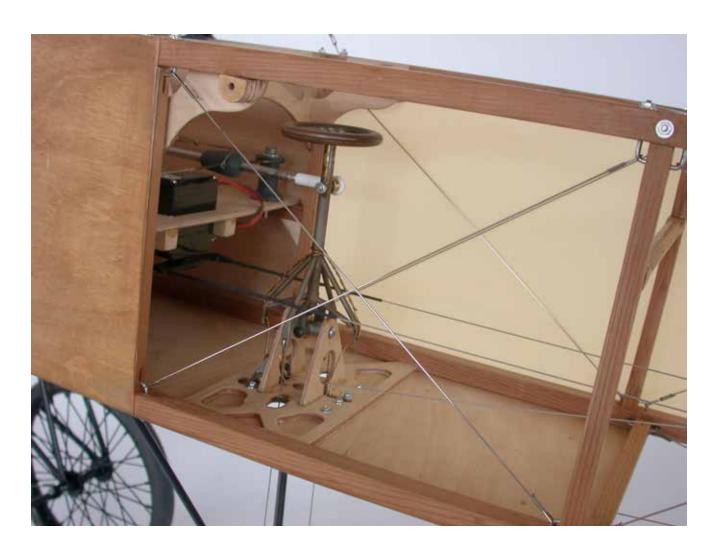

## Blériot

1/4 scale RC

P H O T O M A N U A L

Suggestion:
Paint the longerons
and stringers before
mounting with a soft
brush, apply one coat
of clear sealer, sand
lightly and apply one
coat of protective
varnish.
Do not paint the faces
where plywood sheeting is glued on later.