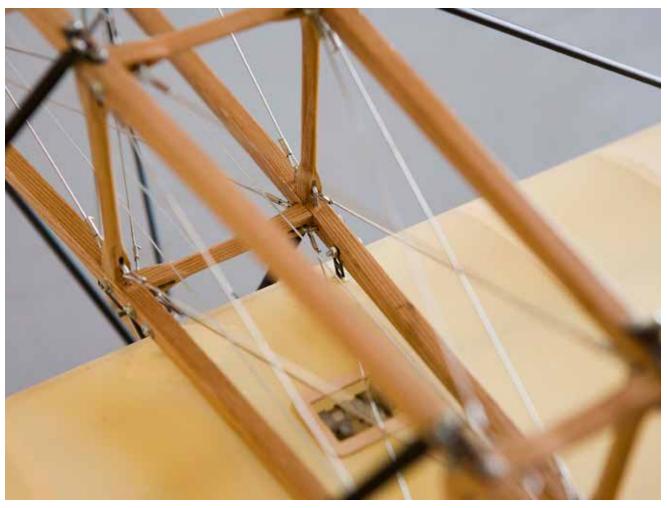

## Blériot

1/4 scale RC

P H O T O M A N U A L

Suggestion:
Paint the longerons
and stringers before
mounting with a soft
brush, apply one coat
of clear sealer, sand
lightly and apply one
coat of protective
varnish.
Do not paint the faces
where plywood sheeting is glued on later.