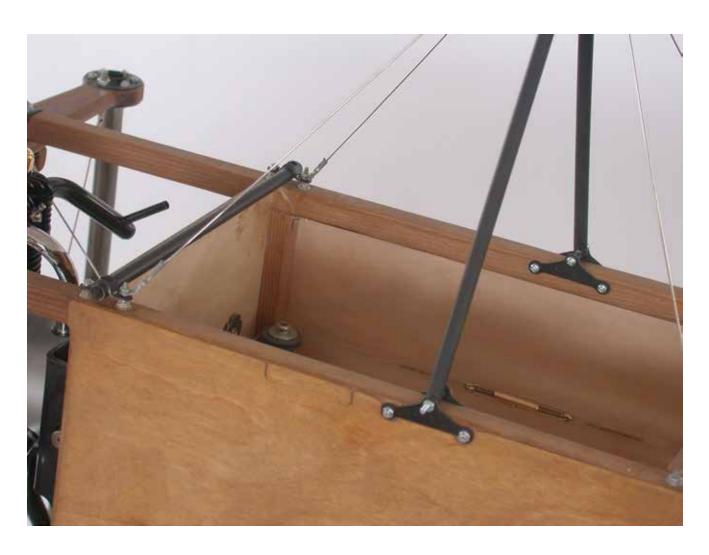

## Blériot

1/4 scale RC

P H O T O M A N U A L

Suggestion:
Paint the longerons
and stringers before
mounting with a soft
brush, apply one coat
of clear sealer, sand
lightly and apply one
coat of protective
varnish.
Do not paint the faces
where plywood sheeting is glued on later.