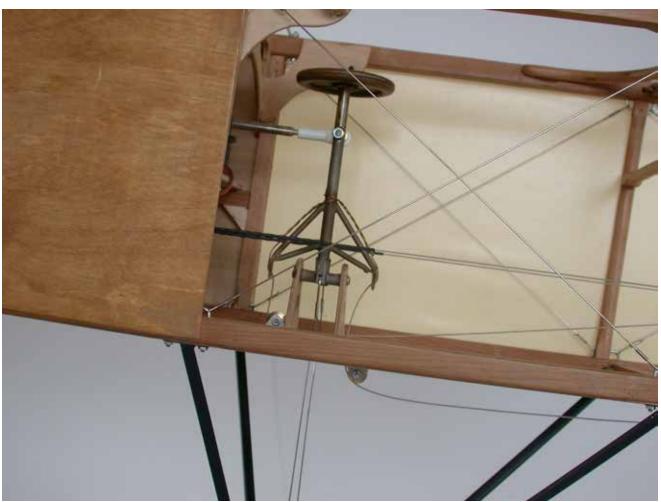

## Blériot

1/4 scale RC

P H O T O M A N U A L

Suggestion:
Paint the longerons
and stringers before
mounting with a soft
brush, apply one coat
of clear sealer, sand
lightly and apply one
coat of protective
varnish.
Do not paint the faces
where plywood sheeting is glued on later.