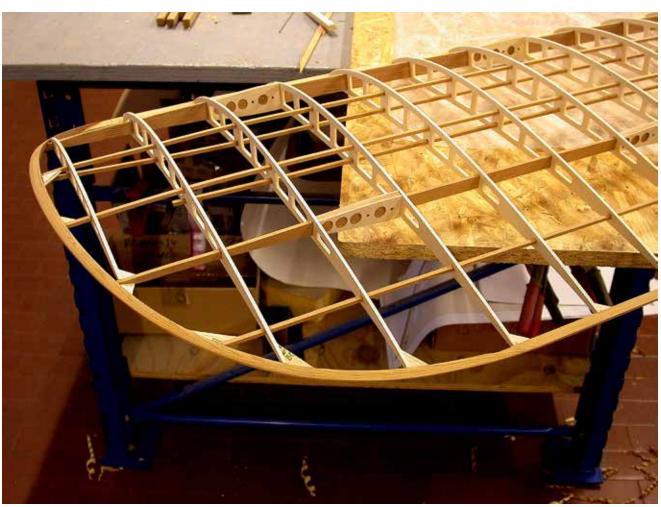

## Blériot

1/4 scale RC

P H O T O M A N U A L

Suggestion:
Paint the longerons
and stringers before
mounting with a soft
brush, apply one coat
of clear sealer, sand
lightly and apply one
coat of protective
varnish.
Do not paint the faces
where plywood sheeting is glued on later.