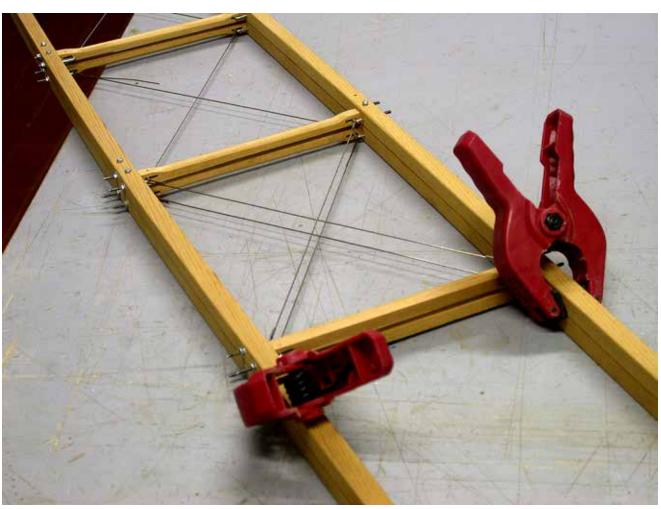

## Blériot

1/4 scale RC

P H O T O M A N U A L

Suggestion:
Paint the longerons
and stringers before
mounting with a soft
brush, apply one coat
of clear sealer, sand
lightly and apply one
coat of protective
varnish.
Do not paint the faces
where plywood sheeting is glued on later.