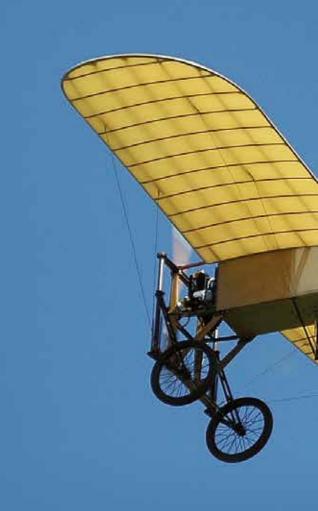

## **BLÉRIOT 1/4 SCALE**

Wingspan: 217,5 cm (85,62 in) Lenght: 189 cm (74,4 in) Wing area: 96 sq/dm (10,33 sq/ft) Weight: 5,5 Kg (12,1 lb)

Engine: Saito FA-170 R3, Saito 200 R3, three cyl. four stroke radial