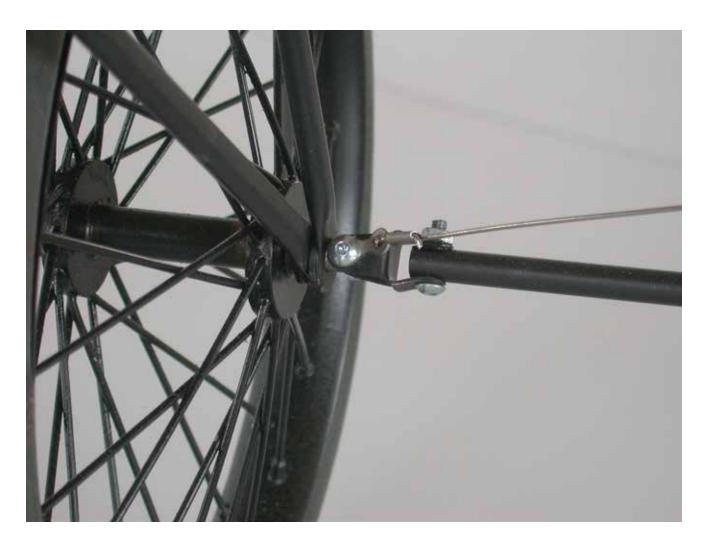

## Blériot

1/4 scale RC



P H O T O M A N U A L















Suggestion:
Paint the longerons
and stringers before
mounting with a soft
brush, apply one coat
of clear sealer, sand
lightly and apply one
coat of protective
varnish.
Do not paint the faces
where plywood sheeting is glued on later.





















































































































































































































## **BLÉRIOT 1/4 SCALE**

Wingspan: 217,5 cm (85,62 in) Lenght: 189 cm (74,4 in) Wing area: 96 sq/dm (10,33 sq/ft) Weight: 5,5 Kg (12,1 lb)

Engine: Saito FA-170 R3, Saito 200 R3, three cyl. four stroke radial

Projected and drawn by Paolo Severin - April 2008

www.paoloseverin.it

Paolo Severin srl Via Decorati al Valor Civile 57a 35142 Padova - Italy Laboratorio: Via Monfalcone 11 - Padova

Tel. 049 8800329 - Fax 049 8800354

email: paolo.severin@pallino.it

U.S. distributor:



www.vogelsang-aeroscale.com

Germany distributor: