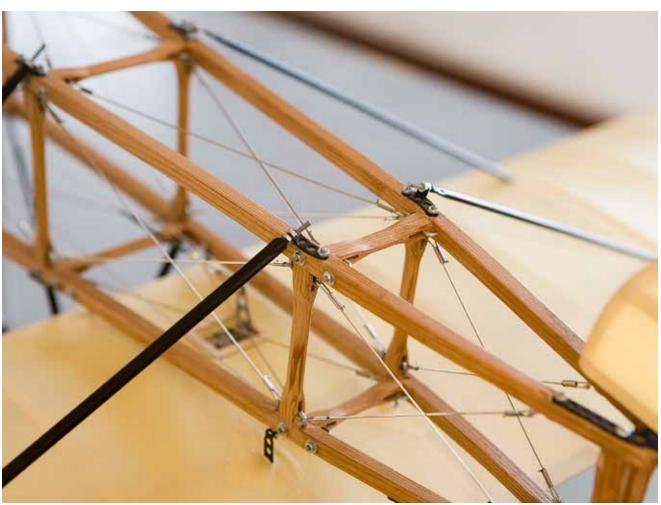

## Blériot

1/4 scale RC

P H O T O M A N U A L

Suggestion:
Paint the longerons
and stringers before
mounting with a soft
brush, apply one coat
of clear sealer, sand
lightly and apply one
coat of protective
varnish.
Do not paint the faces
where plywood sheeting is glued on later.