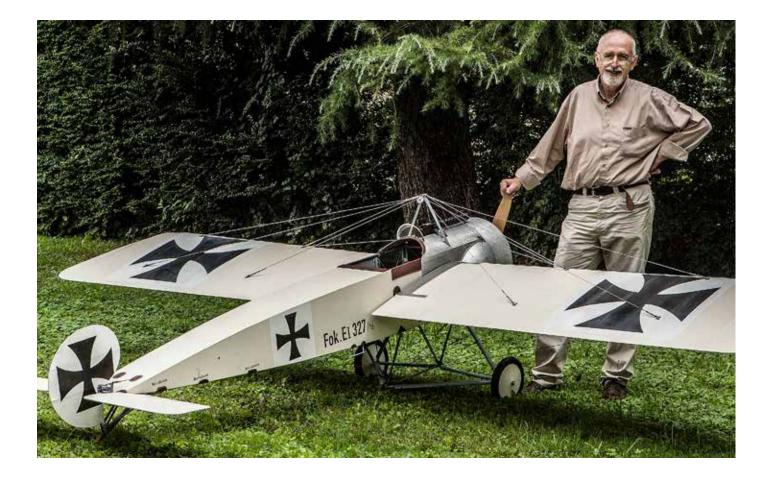

## Fokker E.I Eindecker

on the airfield

A Chevrolet Captiva or an Audi A6 is big enough to transport the Eindecker, with the Audi Avant there is enough room for a passenger and some luggage. The wheels and the top rigging mast must be removed, to be able to pack the fuselage into the car; it takes only a few minutes to remove these parts. To further reduce the height, the landing gear is fixed in the fully deflected position with two small balsawood blocks inserted in the fuselage slot underneath. Note that you should turn down the front aiming ring for transport.