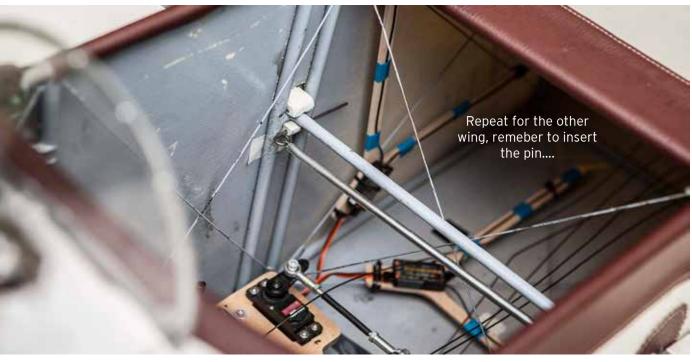

Attach the upper rear cables on the other wing. Note: on this wing you can leave forever the screw of the turnbuckles.

Hier autossen