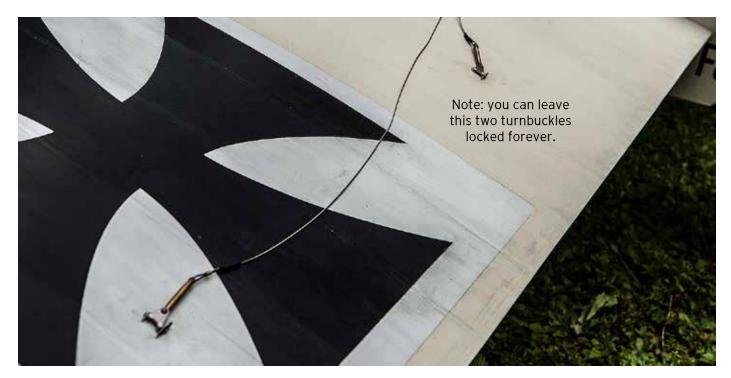

Attach the upper rear cables on the other wing. Note: on this wing you can leave forever the screw of the turnbuckles.

Hier autossen