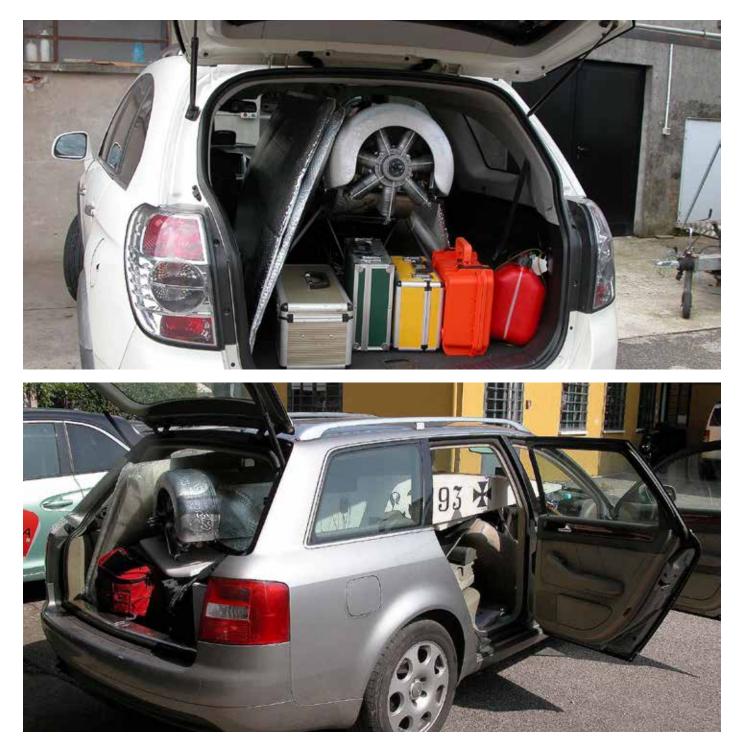

## Fokker E.I Eindecker

on the airfield

A Chevrolet Captiva or an Audi A6 is big enough to transport the Eindecker, with the Audi Avant there is enough room for a passenger and some luggage. The wheels and the top rigging mast must be removed, to be able to pack the fuselage into the car; it takes only a few minutes to remove these parts. To further reduce the height, the landing gear is fixed in the fully deflected position with two small balsawood blocks inserted in the fuselage slot underneath. Note that you should turn down the front aiming ring for transport.