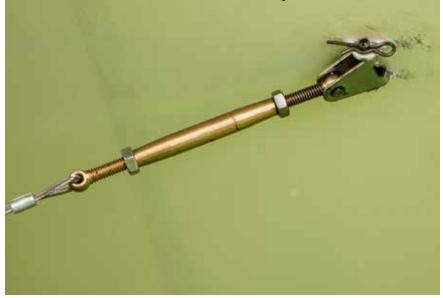

Attach the upper rear cables on the other wing. Note: on this wing you can leave forever the screw of the turnbuckles.

Hier autossen