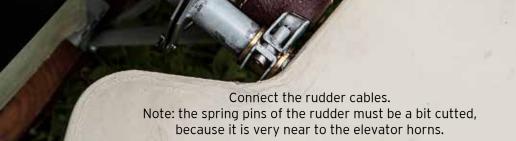

These two cables remain threaded through the pulley when the rigging mast is removed for transport.

> The lower rear cables remain attached to the wing warping bellcranks, even for transport.

... and attach the lower cables to the wing.

Attach the upper rear cables on the other wing. Note: on this wing you can leave forever the screw of the turnbuckles.

Hier autossen