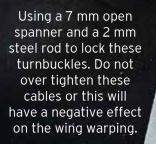

Attach the upper rear cables on the other wing. Note: on this wing you can leave forever the screw of the turnbuckles.

Hier autossen