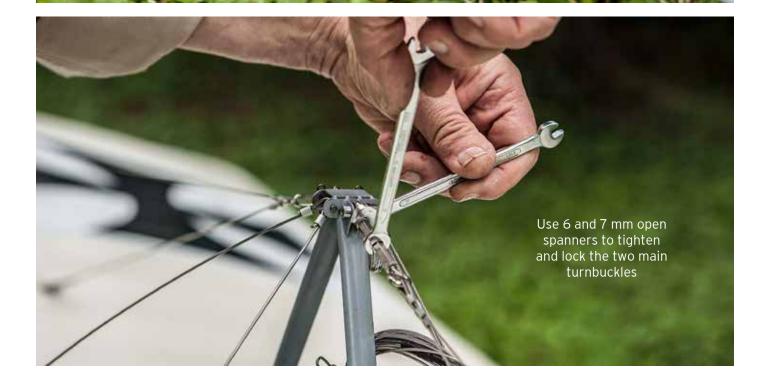

Attach the upper rear cables on the other wing. Note: on this wing you can leave forever the screw of the turnbuckles.

Hier autossen