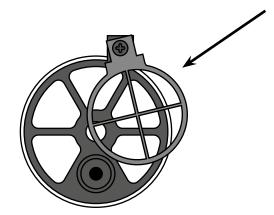

These two cables remain threaded through the pulley when the rigging mast is removed for transport.

> The lower rear cables remain attached to the wing warping bellcranks, even for transport.

... and attach the lower cables to the wing.

Attach the upper rear cables on the other wing. Note: on this wing you can leave forever the screw of the turnbuckles.

Hier autossen