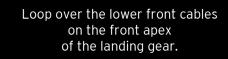

These two cables remain threaded through the pulley when the rigging mast is removed for transport.

> The lower rear cables remain attached to the wing warping bellcranks, even for transport.

... and attach the lower cables to the wing.