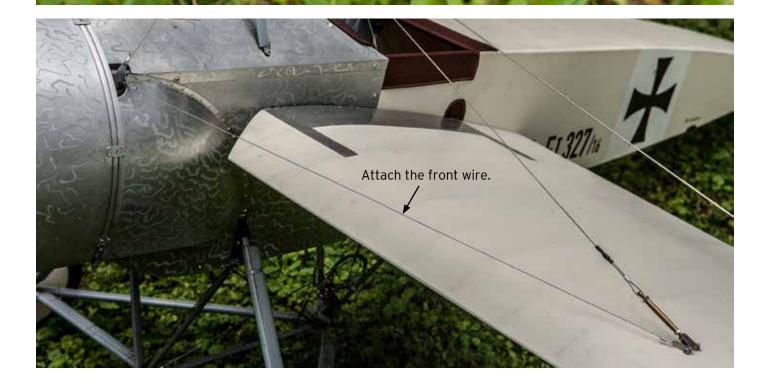

Attach the upper rear cables on the other wing. Note: on this wing you can leave forever the screw of the turnbuckles.

Hier autossen