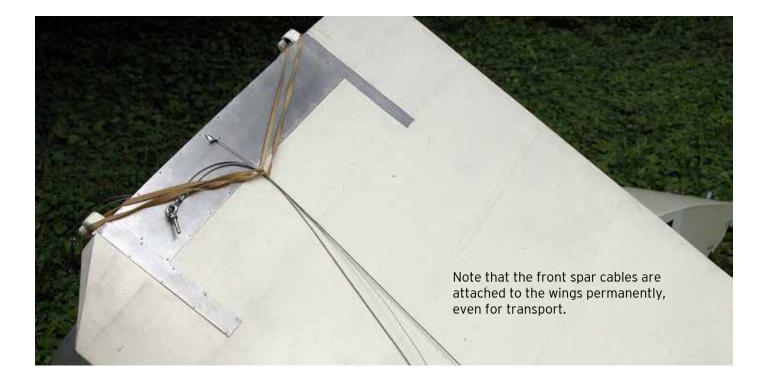

These two cables remain threaded through the pulley when the rigging mast is removed for transport.

> The lower rear cables remain attached to the wing warping bellcranks, even for transport.

... and attach the lower cables to the wing.

Attach the upper rear cables on the other wing. Note: on this wing you can leave forever the screw of the turnbuckles.

Hier autossen