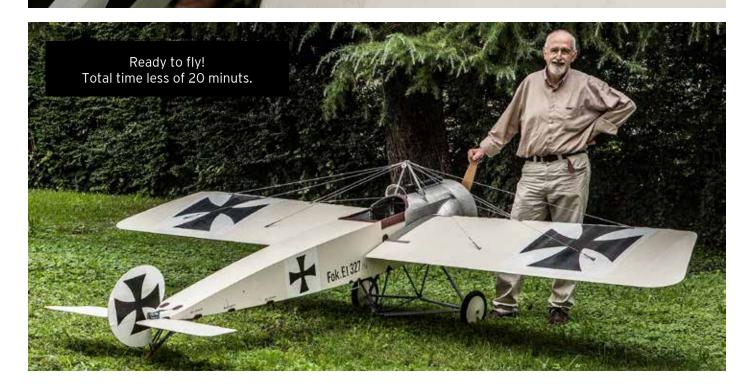

## Fokker E.I Eindecker

on the airfield

A Chevrolet Captiva or an Audi A6 is big enough to transport the Eindecker, with the Audi Avant there is enough room for a passenger and some luggage. The wheels and the top rigging mast must be removed, to be able to pack the fuselage into the car; it takes only a few minutes to remove these parts. To further reduce the height, the landing gear is fixed in the fully deflected position with two small balsawood blocks inserted in the fuselage slot underneath. Note that you should turn down the front aiming ring for transport.