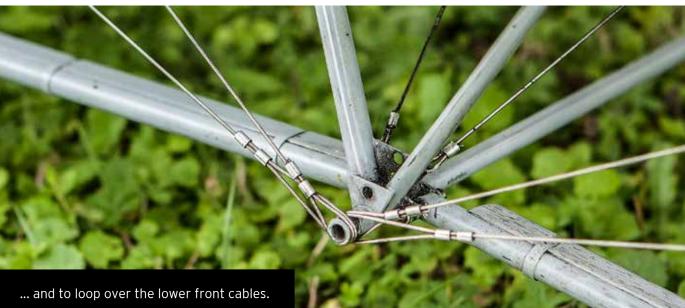

These two cables remain threaded through the pulley when the rigging mast is removed for transport.

> The lower rear cables remain attached to the wing warping bellcranks, even for transport.

... and attach the lower cables to the wing.

Attach the upper rear cables on the other wing. Note: on this wing you can leave forever the screw of the turnbuckles.

Hier autossen