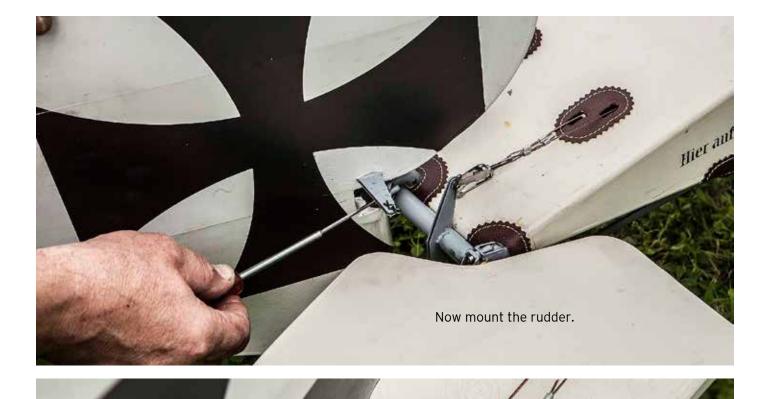

These two cables remain threaded through the pulley when the rigging mast is removed for transport.

> The lower rear cables remain attached to the wing warping bellcranks, even for transport.

... and attach the lower cables to the wing.

Attach the upper rear cables on the other wing. Note: on this wing you can leave forever the screw of the turnbuckles.

Hier autossen