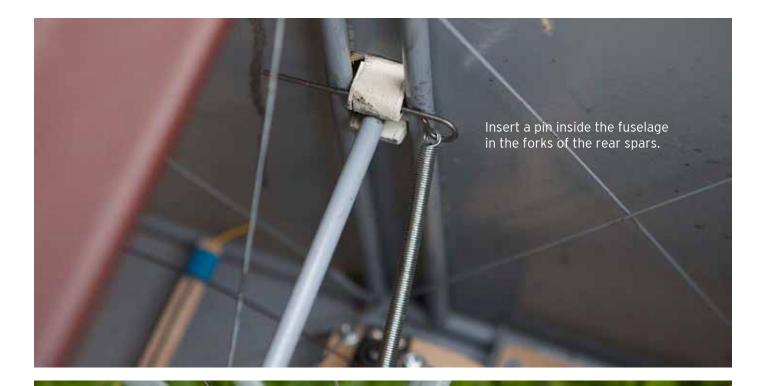

These two cables remain threaded through the pulley when the rigging mast is removed for transport.

> The lower rear cables remain attached to the wing warping bellcranks, even for transport.

... and attach the lower cables to the wing.