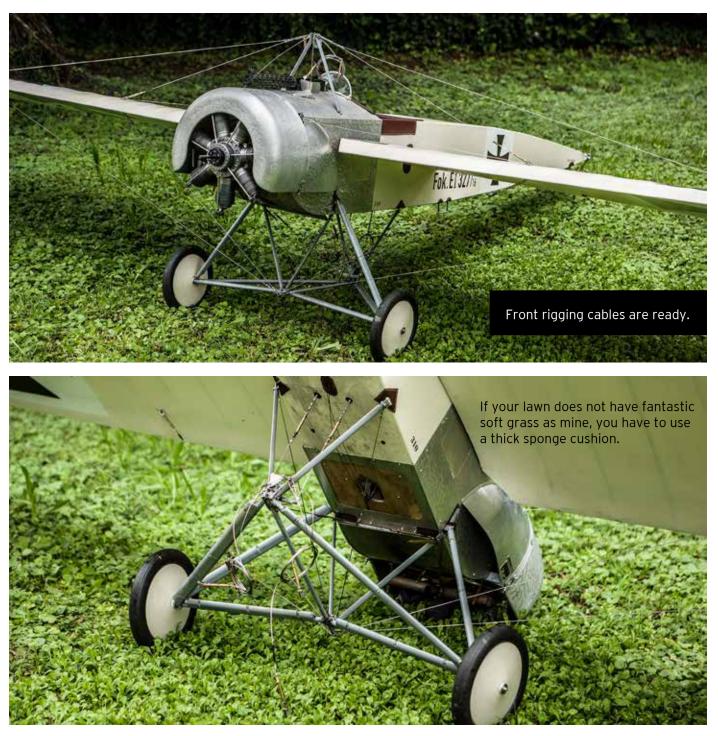

## Fokker E.I Eindecker

on the airfield

A Chevrolet Captiva or an Audi A6 is big enough to transport the Eindecker, with the Audi Avant there is enough room for a passenger and some luggage. The wheels and the top rigging mast must be removed, to be able to pack the fuselage into the car; it takes only a few minutes to remove these parts. To further reduce the height, the landing gear is fixed in the fully deflected position with two small balsawood blocks inserted in the fuselage slot underneath. Note that you should turn down the front aiming ring for transport.