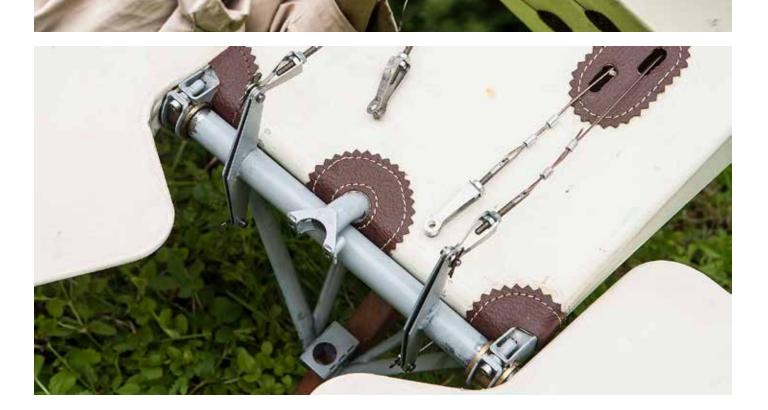

These two cables remain threaded through the pulley when the rigging mast is removed for transport.

> The lower rear cables remain attached to the wing warping bellcranks, even for transport.

... and attach the lower cables to the wing.

Attach the upper rear cables on the other wing. Note: on this wing you can leave forever the screw of the turnbuckles.

Hier autossen