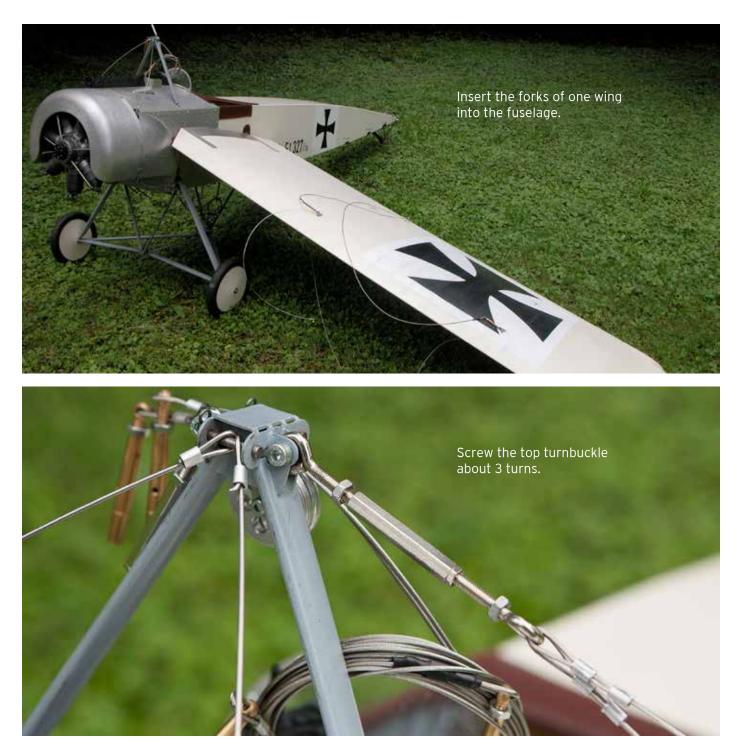

These two cables remain threaded through the pulley when the rigging mast is removed for transport.

> The lower rear cables remain attached to the wing warping bellcranks, even for transport.

... and attach the lower cables to the wing.

Attach the upper rear cables on the other wing. Note: on this wing you can leave forever the screw of the turnbuckles.

Hier autossen