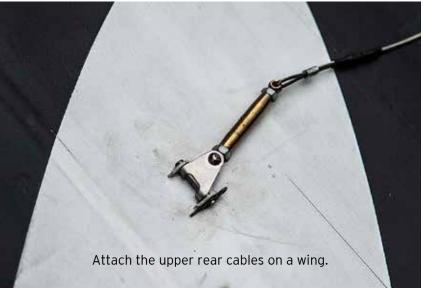

Attach the upper rear cables on the other wing. Note: on this wing you can leave forever the screw of the turnbuckles.

Hier autossen