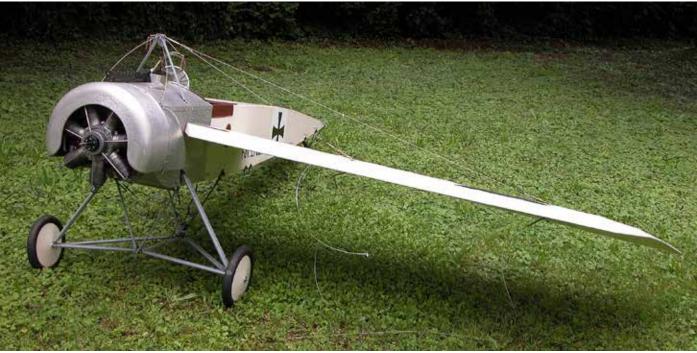

## Fokker E.I Eindecker

on the airfield

A Chevrolet Captiva or an Audi A6 is big enough to transport the Eindecker, with the Audi Avant there is enough room for a passenger and some luggage. The wheels and the top rigging mast must be removed, to be able to pack the fuselage into the car; it takes only a few minutes to remove these parts. To further reduce the height, the landing gear is fixed in the fully deflected position with two small balsawood blocks inserted in the fuselage slot underneath. Note that you should turn down the front aiming ring for transport.