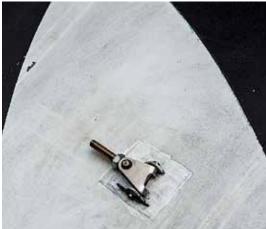

Attach the upper rear cables on the other wing. Note: on this wing you can leave forever the screw of the turnbuckles.

Hier autossen