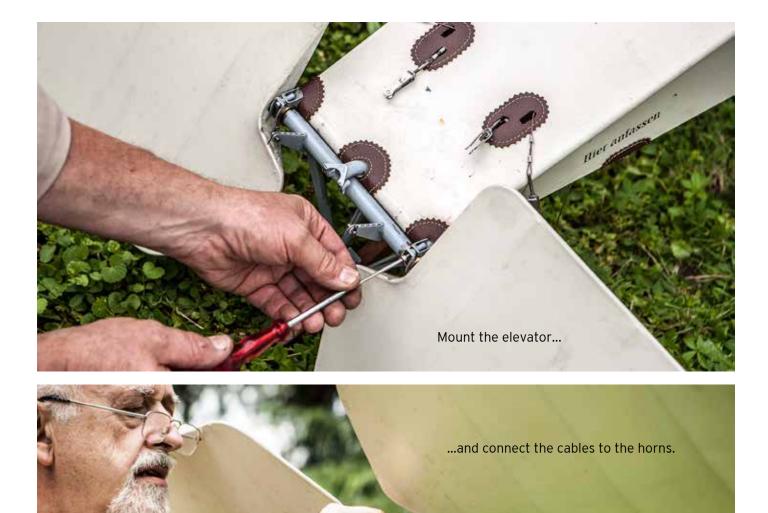

These two cables remain threaded through the pulley when the rigging mast is removed for transport.

> The lower rear cables remain attached to the wing warping bellcranks, even for transport.

... and attach the lower cables to the wing.

Attach the upper rear cables on the other wing. Note: on this wing you can leave forever the screw of the turnbuckles.

Hier autossen