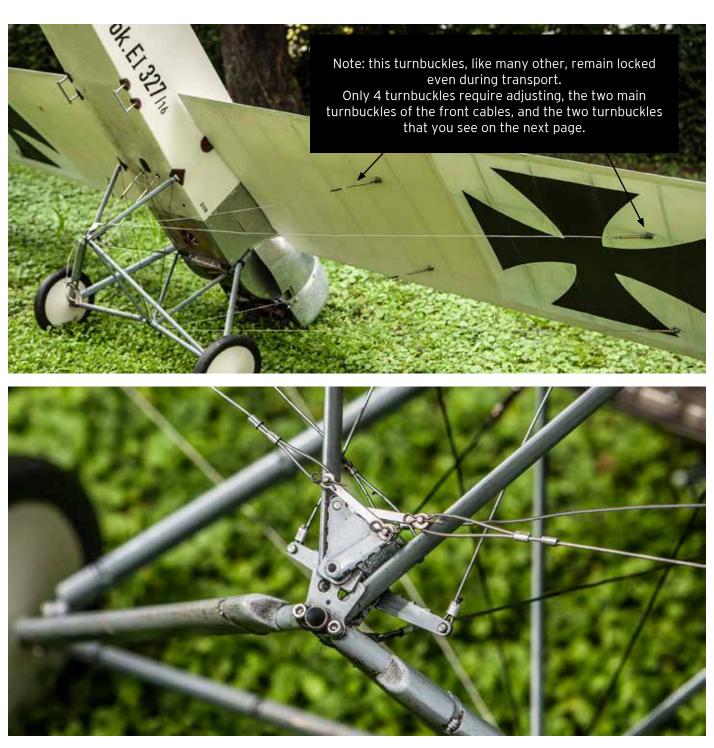

These two cables remain threaded through the pulley when the rigging mast is removed for transport.

> The lower rear cables remain attached to the wing warping bellcranks, even for transport.

... and attach the lower cables to the wing.